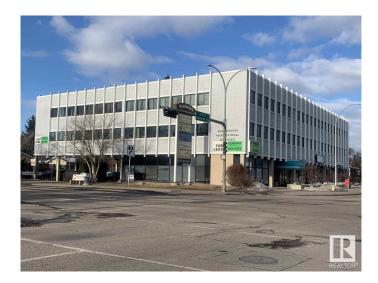

## **\$0**

0 Bedroom, 0.00 Bathroom, Office on 0.00 Acres

Meadowlark Park (Edmonton), Edmonton, AB

Suites available include from 582 sf up to 4,928 sf. Medical and professional building. Parking ratio is 2:1,200 sf. Easily accessible location. Located on the corner of Meadowlark road (159 Street) and 87 Avenue. Bus stop directly out from of building. Signage opportunities available. Flexible size opportunities with the ability to accommodate a wide variety of medical and professional users. Located along the future Valley Line West LRT route with a 3 minute walk to closest stop.