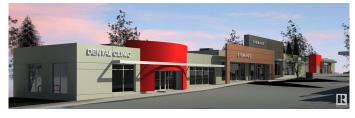

#### **\$0**

0 Bedroom, 0.00 Bathroom, Retail on 0.00 Acres

Hawks Ridge, Edmonton, AB

Proposed/New commercial development (Approximately 27,000 Square Feet) in rapidly growing community of Big Lake Landing is available to lease (expected possession in February 2023). This high exposure retail space is located at the intersection of 215 street (Winterburn Road) and Hawks Ridge Blvd and, Trumpeter Way and, sits across approved school site and proposed park. This Commercial Plaza has Retail Units that are approximately 1200 square feet and more in size. We are looking for Medical and Medical Related Businesses (Chiro, Physio, Massage), **Optometrist, Dentist, Personal Services Shops** (Hair Salon, Nail Salon, Spa etc..), Food Services Retail, Professional Services, Learning/Tutoring Centre, Coffee Shop, Bakery, Restaurants etc..., to complementing existing businesses (pre-leased) including: Day Care, Gas Bar cum Convenience Store, Liquor Retail Business and, couple of other general retail shops. Adjacent units can be combined to meet higher space requirement (2400 to 5000 square feet appx.)