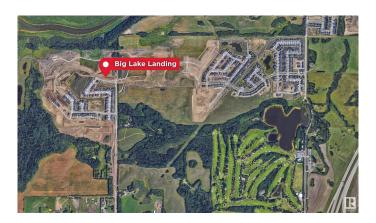

#### **\$0**

0 Bedroom, 0.00 Bathroom, Retail on 0.00 Acres

Hawks Ridge, Edmonton, AB

Proposed/New commercial development (Approximately 27,000 Square Feet) in rapidly growing community of Big Lake Landing is available to lease (expected possession in February 2023). This high exposure retail space is located at the intersection of 215 street (Winterburn Road) and Hawks Ridge Blvd and, Trumpeter Way and, sits across approved school site and proposed park. This Commercial Plaza has Retail Units that are approximately 1200 square feet and more in size. We are looking for Medical and Medical Related Businesses (Chiro, Physio, Massage), **Optometrist, Dentist, Personal Services Shops** (Hair Salon, Nail Salon, Spa etc..), Food Services Retail, Professional Services, Learning/Tutoring Centre, Coffee Shop, Bakery, Restaurants etc..., to complementing existing businesses (pre-leased) including: Day Care, Gas Bar cum Convenience Store, Liquor Retail Business and, couple of other general retail shops. Adjacent units can be combined to meet higher space requirement (2400 to 5000 square feet appx.)