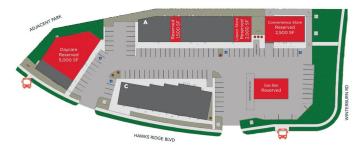

#### **\$0**

0 Bedroom, 0.00 Bathroom, Retail on 0.00 Acres

Hawks Ridge, Edmonton, AB

Proposed/New commercial development (Approximately 27,000 Square Feet) in rapidly growing community of Big Lake Landing is available to lease (expected possession in February 2023). This high exposure retail space is located at the intersection of 215 street (Winterburn Road) and Hawks Ridge Blvd and, Trumpeter Way and, sits across approved school site and proposed park. This Commercial Plaza has Retail Units that are approximately 1200 square feet and more in size. We are looking for Medical and Medical Related Businesses (Chiro, Physio, Massage), **Optometrist, Dentist, Personal Services Shops** (Hair Salon, Nail Salon, Spa etc..), Food Services Retail, Professional Services, Learning/Tutoring Centre, Coffee Shop, Bakery, Restaurants etc..., to complementing existing businesses (pre-leased) including: Day Care, Gas Bar cum Convenience Store, Liquor Retail Business and, couple of other general retail shops. Adjacent units can be combined to meet higher space requirement (2400 to 5000 square feet appx.)