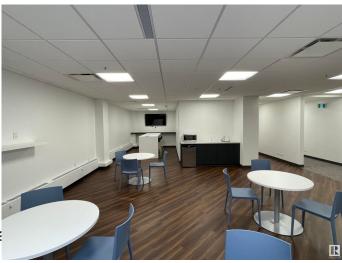

#### \$0

0 Bedroom, 0.00 Bathroom, Office on 0.00 Acres

Huff Bremner Estate Industrial, Edmonton, AB

 $\hat{a} \in \hat{c}$  2 spaces available - 1,113 sq.ft. or 2,066 sq.ft.  $\hat{a} \in \hat{c}$  Tenants have access to common area lounge, auditorium and 4 secure levels of parking  $\hat{a} \in \hat{c}$  Lower Level is open concept available immediately  $\hat{a} \in \hat{c}$  Second floor is currently shell space ready for interior improvements  $\hat{a} \in \hat{c}$  High level of security  $\hat{a} \in \hat{c}$ Recently upgraded elevator  $\hat{a} \in \hat{c}$  Quick access to Yellowhead Trail, Stony Plain Road and St.Albert Trail  $\hat{a} \in \hat{c}$  Parking ratio is approximately 5 stalls per 1,000 sq.ft.