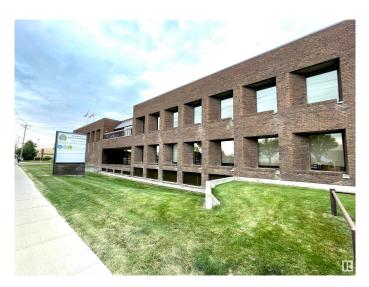

# \$0 - 14220 112 Avenue, Edmonton

MLS® #E4314132

#### \$0

0 Bedroom, 0.00 Bathroom, Office on 0.00 Acres

Huff Bremner Estate Industrial, Edmonton, AB

 $\hat{a} \in \hat{c}$  2 spaces available - 1,113 sq.ft. or 2,066 sq.ft.  $\hat{a} \in \hat{c}$  Tenants have access to common area lounge, auditorium and 4 secure levels of parking  $\hat{a} \in \hat{c}$  Lower Level is open concept available immediately  $\hat{a} \in \hat{c}$  Second floor is currently shell space ready for interior improvements  $\hat{a} \in \hat{c}$  High level of security  $\hat{a} \in \hat{c}$ Recently upgraded elevator  $\hat{a} \in \hat{c}$  Quick access to Yellowhead Trail, Stony Plain Road and St.Albert Trail  $\hat{a} \in \hat{c}$  Parking ratio is approximately 5 stalls per 1,000 sq.ft.

#### Exterior

Exterior Brick Construction Brick