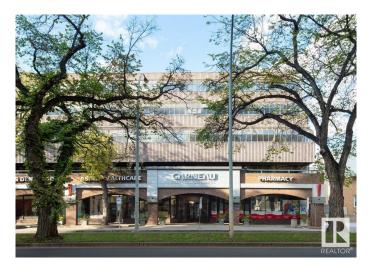

#### \$380,000

0 Bedroom, 0.00 Bathroom, Office on 0.00 Acres

Garneau, Edmonton, AB

The Garneau Professional Centre is located on Whyte Ave within walking distance to the U of A. This building has recently been converted into condos, meaning these units have never been for sale individually until now. Excellent opportunity for owner/user groups. Instead of paying rent, build equity and put your money back into your pocket. Ideal for medical and professional users. Building Features include underground parking, ample visitor parking, signage opportunities facing Whyte Avenue traffic, elevators and over \$1M in common area renovations. There are several size options available from 732 Sq. Ft. up to 8,353 Sq. Ft. with a healthy mix of developed medical and office space as well as some raw units ready for your customization.