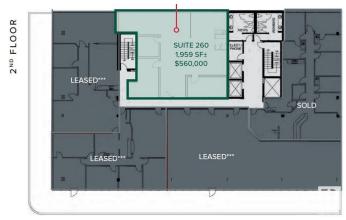

#### \$380,000

0 Bedroom, 0.00 Bathroom, Office on 0.00 Acres

Garneau, Edmonton, AB

The Garneau Professional Centre is located on Whyte Ave within walking distance to the U of A. This building has recently been converted into condos, meaning these units have never been for sale individually until now. Excellent opportunity for owner/user groups. Instead of paying rent, build equity and put your money back into your pocket. Ideal for medical and professional users. Building Features include underground parking, ample visitor parking, signage opportunities facing Whyte Avenue traffic, elevators and over \$1M in common area renovations. There are several size options available from 732 Sq. Ft. up to 8,353 Sq. Ft. with a healthy mix of developed medical and office space as well as some raw units ready for your customization.