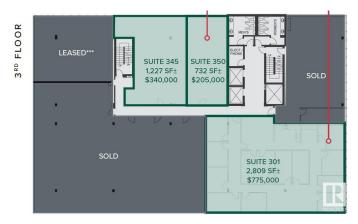

#### \$380,000

0 Bedroom, 0.00 Bathroom, Office on 0.00 Acres

Garneau, Edmonton, AB

The Garneau Professional Centre is located on Whyte Ave within walking distance to the U of A. This building has recently been converted into condos, meaning these units have never been for sale individually until now. Excellent opportunity for owner/user groups. Instead of paying rent, build equity and put your money back into your pocket. Ideal for medical and professional users. Building Features include underground parking, ample visitor parking, signage opportunities facing Whyte Avenue traffic, elevators and over \$1M in common area renovations. There are several size options available from 732 Sq. Ft. up to 8,353 Sq. Ft. with a healthy mix of developed medical and office space as well as some raw units ready for your customization.