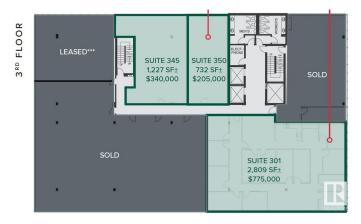

# \$775,000 - 301 11044 82 Avenue, Edmonton

MLS® #E4344267

#### \$775,000

0 Bedroom, 0.00 Bathroom, Office on 0.00 Acres

Garneau, Edmonton, AB

The Garneau Professional Centre is located on Whyte Ave within walking distance to the U of A. This building has recently been converted into condos, meaning these units have never been for sale individually until now. Excellent opportunity for owner/user groups. Instead of paying rent, build equity and put your money back into your pocket. Ideal for medical and professional users. Building Features include underground parking, ample visitor parking, signage opportunities facing Whyte Avenue traffic, elevators and over \$1M in common area renovations. There are several size options available from 732 Sq. Ft. up to 8,353 Sq. Ft. with a healthy mix of developed medical and office space as well as some raw units ready for your customization.