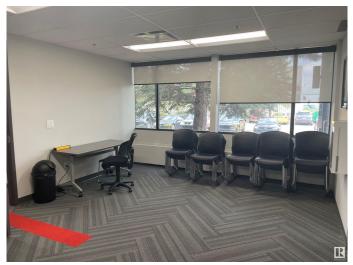

#### \$0

0 Bedroom, 0.00 Bathroom, Office on 0.00 Acres

Strathcona Industrial Park, Edmonton, AB

2,500 sq.ft. of furnished office space. Currently built out as 8 offices, 4 meeting rooms, kitchen and a presentation room. High quality finishings, Class A building operating outside of busy downtown core. Upgraded common area and facade improvements and the building is equipped with Fibre optics. The site comes with 7 surface stall parking lots. Brand new common washroom. Professionally managed by Canderel. Sublease runs till February 2027.