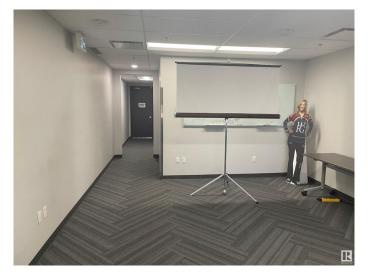

#### \$0

0 Bedroom, 0.00 Bathroom, Office on 0.00 Acres

Strathcona Industrial Park, Edmonton, AB

2,500 sq.ft. of furnished office space. Currently built out as 8 offices, 4 meeting rooms, kitchen and a presentation room. High quality finishings, Class A building operating outside of busy downtown core. Upgraded common area and facade improvements and the building is equipped with Fibre optics. The site comes with 7 surface stall parking lots. Brand new common washroom. Professionally managed by Canderel. Sublease runs till February 2027.