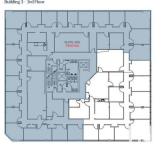

### \$1,031,000

0 Bedroom, 0.00 Bathroom, Office on 0.00 Acres

Strathcona Industrial Park, Edmonton, AB

Welcome to Whitemud Business Park! This established southside office park has recently underwent a condo conversion so units are now for sale! Sizes range from 915 Sg. Ft. up to 6,964 Sq. Ft. The park has a campus-like environment designed to enhance connectivity and collaboration. On-site amenities include a gym space exclusive to building occupants and an outdoor eating/gathering area soon to be improved. Great access to Whitemud Drive, QEII, and Anthony Henday Drive. This particular unit is 4,123 Sq. Ft. of developed office space with over 20 perimeter offices with windows, kitchen area, and meeting rooms. A summary of all current availabilities can be found on the brochure, we may also have other units coming up within the building that meet your size range.