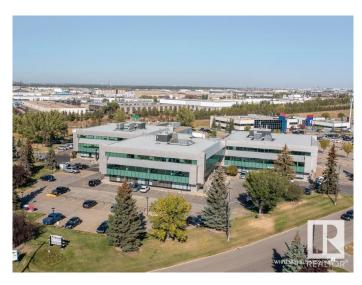

### \$1,031,000

0 Bedroom, 0.00 Bathroom, Office on 0.00 Acres

Strathcona Industrial Park, Edmonton, AB

Welcome to Whitemud Business Park! This established southside office park has recently underwent a condo conversion so units are now for sale! Sizes range from 915 Sg. Ft. up to 6,964 Sq. Ft. The park has a campus-like environment designed to enhance connectivity and collaboration. On-site amenities include a gym space exclusive to building occupants and an outdoor eating/gathering area soon to be improved. Great access to Whitemud Drive, QEII, and Anthony Henday Drive. This particular unit is 4,123 Sq. Ft. of developed office space with over 20 perimeter offices with windows, kitchen area, and meeting rooms. A summary of all current availabilities can be found on the brochure, we may also have other units coming up within the building that meet your size range.