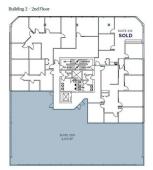

### \$1,031,000

0 Bedroom, 0.00 Bathroom, Office on 0.00 Acres

Strathcona Industrial Park, Edmonton, AB

Welcome to Whitemud Business Park! This established southside office park has recently underwent a condo conversion so units are now for sale! Sizes range from 915 Sg. Ft. up to 6,964 Sq. Ft. The park has a campus-like environment designed to enhance connectivity and collaboration. On-site amenities include a gym space exclusive to building occupants and an outdoor eating/gathering area soon to be improved. Great access to Whitemud Drive, QEII, and Anthony Henday Drive. This particular unit is 4,123 Sq. Ft. of developed office space with over 20 perimeter offices with windows, kitchen area, and meeting rooms. A summary of all current availabilities can be found on the brochure, we may also have other units coming up within the building that meet your size range.