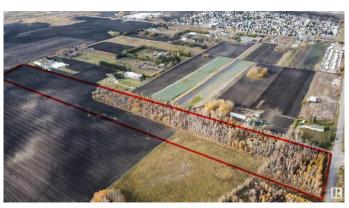

## \$2,000,000

0 Bedroom, 0.00 Bathroom, Single Family on 19.25 Acres

Rural North East South Sturgeon, Edmonton, AB

GREAT FUTURE POTENTIAL FOR FUTURE DEVELOPMENT .GREAT ACCESS TO ANTHONY HENDAY AT 153 AVE AND AT MANNING DRIVE .CLOSE TO 2 GOLF COURSES, MANNING TOWN VILLAGE ,LONDONDERRY MALL FOR ALL YOUR SHOPPING NEEDS.CURRENTLY ZONED AG AND PART OF HORSE HILL AREA STRUCTURE PLAN FOR FUTURE RESIDENTIAL .WATER AND SEWER ARE CLOSE BY THIS LOT IS 19.25 ACRES IN SIZE

## **Exterior**

Exterior Features Flat Site, Level Land, Not Fenced, Not Landscaped, Shopping Nearby,

Treed Lot, See Remarks