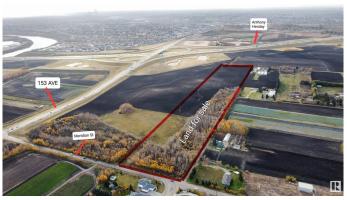

## \$2,000,000

0 Bedroom, 0.00 Bathroom, Single Family on 19.25 Acres

Rural North East South Sturgeon, Edmonton, AB

GREAT FUTURE POTENTIAL FOR FUTURE DEVELOPMENT .GREAT ACCESS TO ANTHONY HENDAY AT 153 AVE AND AT MANNING DRIVE .CLOSE TO 2 GOLF COURSES, MANNING TOWN VILLAGE ,LONDONDERRY MALL FOR ALL YOUR SHOPPING NEEDS.CURRENTLY ZONED AG AND PART OF HORSE HILL AREA STRUCTURE PLAN FOR FUTURE RESIDENTIAL .WATER AND SEWER ARE CLOSE BY THIS LOT IS 19.25 ACRES IN SIZE

## **Community Information**

Address 105 161 Avenue

Area Edmonton

Subdivision Rural North East South Sturgeon

City Edmonton

County ALBERTA

Province AB

Postal Code T5B 4M2

## **Exterior**

Exterior Features Flat Site, Level Land, Not Fenced, Not Landscaped, Shopping Nearby,

Treed Lot, See Remarks