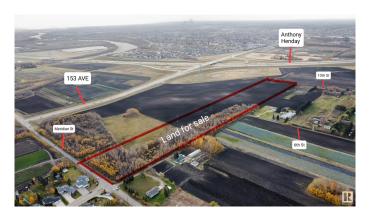

## \$2,000,000

0 Bedroom, 0.00 Bathroom, Single Family on 19.25 Acres

Rural North East South Sturgeon, Edmonton, AB

GREAT FUTURE POTENTIAL FOR FUTURE DEVELOPMENT .GREAT ACCESS TO ANTHONY HENDAY AT 153 AVE AND AT MANNING DRIVE .CLOSE TO 2 GOLF COURSES, MANNING TOWN VILLAGE ,LONDONDERRY MALL FOR ALL YOUR SHOPPING NEEDS.CURRENTLY ZONED AG AND PART OF HORSE HILL AREA STRUCTURE PLAN FOR FUTURE RESIDENTIAL .WATER AND SEWER ARE CLOSE BY THIS LOT IS 19.25 ACRES IN SIZE

## **Community Information**

Address 105 161 Avenue

Area Edmonton

Subdivision Rural North East South Sturgeon

City Edmonton

County ALBERTA

Province AB

Postal Code T5B 4M2

## **Exterior**

Exterior Features Flat Site, Level Land, Not Fenced, Not Landscaped, Shopping Nearby,

Treed Lot, See Remarks