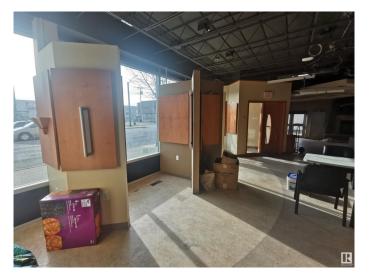

#### **\$0**

0 Bedroom, 0.00 Bathroom, Retail on 0.00 Acres

Queen Mary Park, Edmonton, AB

Street facing Corner building with Main Floor Retail space for lease. Great frontage onto busy arterial road 107 Avenue. Large open showroom with beautiful reception, fireplace, drop ceiling and display cases. 3 Private offices, Kitchen, Boardroom and washroom complete this 3027 sq ft of Retail/office spaces. Additionally, there is a unique PATIO adjoining the parking to the lease space. Mixed use zoning which works for a variety of uses, including but not limited to lighting showroom, restaurant, medical, optical and professional uses. Private and street parking available.