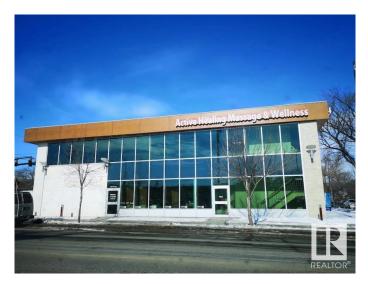

#### **\$0**

0 Bedroom, 0.00 Bathroom, Retail on 0.00 Acres

Queen Mary Park, Edmonton, AB

Street facing Corner building with Main Floor Retail space for lease. Great frontage onto busy arterial road 107 Avenue. Large open showroom with beautiful reception, fireplace, drop ceiling and display cases. 3 Private offices, Kitchen, Boardroom and washroom complete this 3027 sq ft of Retail/office spaces. Additionally, there is a unique PATIO adjoining the parking to the lease space. Mixed use zoning which works for a variety of uses, including but not limited to lighting showroom, restaurant, medical, optical and professional uses. Private and street parking available.