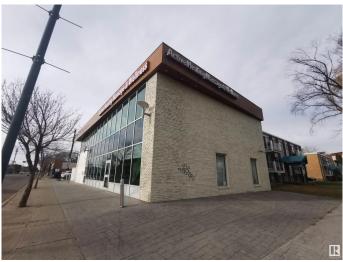

#### **\$0**

0 Bedroom, 0.00 Bathroom, Retail on 0.00 Acres

Queen Mary Park, Edmonton, AB

Street facing Corner building with Main Floor Retail space for lease. Great frontage onto busy arterial road 107 Avenue. Large open showroom with beautiful reception, fireplace, drop ceiling and display cases. 3 Private offices, Kitchen, Boardroom and washroom complete this 3027 sq ft of Retail/office spaces. Additionally, there is a unique PATIO adjoining the parking to the lease space. Mixed use zoning which works for a variety of uses, including but not limited to lighting showroom, restaurant, medical, optical and professional uses. Private and street parking available.