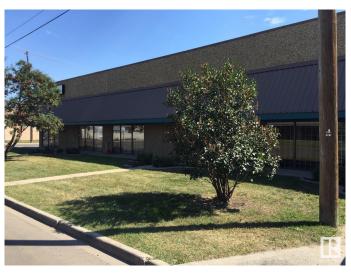

# \$0 - 12849 52 Street, Edmonton

MLS® #E4365048

## \$0

0 Bedroom, 0.00 Bathroom, Industrial on 0.00 Acres

Kennedale Industrial, Edmonton, AB

Located in the rapidly growing commercial district of North-East Edmonton, in Kennedale Plaza, this Flex/Warehouse-Office building offers light bay industrial space, upgraded with modern-high efficient heating/cooling and lighting systems and 3-phase power service for your business needs. Kennedale offers 12 x 14 Grade overhead doors. 18-20 ft clear to ceiling and 90 ft bay depth. High quality construction with efficient structures. Significant parking available. FLEX office/warehouse offers the option for 100% office or part office/ part warehouse. Available immediately: Unit 12849 (North) 1,700sqft with Large open Reception Area, 2 Office spaces, 1 Storage area, Kitchenette, and a Washroom.