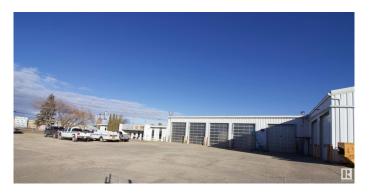

### \$3,995,000

0 Bedroom, 0.00 Bathroom, Industrial on 0.00 Acres

Mistatim Industrial, Edmonton, AB

Great opportunity to own your own multi-purpose industrial shop. Over 10,00 square feet of mechanic bays, 12000 square feet of heated truck storage and 6300 square feet of administration area. There are 16-16 foot overhead doors, overhead crane, 5 drive through bays 120 ft long. Site size is 2.27 acres and is located in the heart of trucking in NW Edmonton. Seller will also entertain a lease.