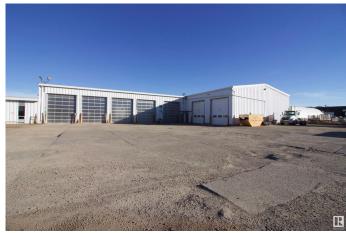

### \$3,995,000

0 Bedroom, 0.00 Bathroom, Industrial on 0.00 Acres

Mistatim Industrial, Edmonton, AB

Great opportunity to own your own multi-purpose industrial shop. Over 10,00 square feet of mechanic bays, 12000 square feet of heated truck storage and 6300 square feet of administration area. There are 16-16 foot overhead doors, overhead crane, 5 drive through bays 120 ft long. Site size is 2.27 acres and is located in the heart of trucking in NW Edmonton. Seller will also entertain a lease.