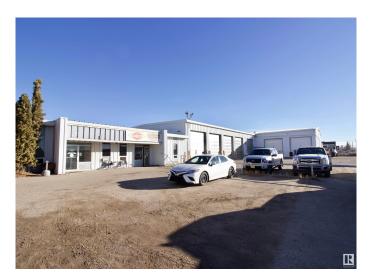

### \$3,995,000

0 Bedroom, 0.00 Bathroom, Industrial on 0.00 Acres

Mistatim Industrial, Edmonton, AB

Great opportunity to own your own multi-purpose industrial shop. Over 10,00 square feet of mechanic bays, 12000 square feet of heated truck storage and 6300 square feet of administration area. There are 16-16 foot overhead doors, overhead crane, 5 drive through bays 120 ft long. Site size is 2.27 acres and is located in the heart of trucking in NW Edmonton. Seller will also entertain a lease.