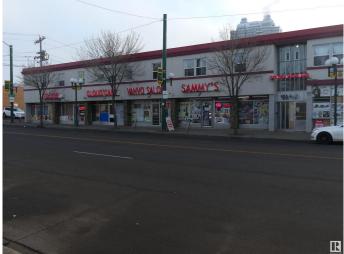

# \$3,299,800 - 10115 107 Avenue, Edmonton

MLS® #E4369044

### \$3,299,800

0 Bedroom, 0.00 Bathroom, Multi-Family Commercial on 0.00 Acres

Central Mcdougall, Edmonton, AB

Excellent investment - two storey mixed commercial building located on high traffic road of 107 Avenue. Approximate 15,600 sqft on 2 levels - consisting of 5 retail spaces on main floor with own utility meters. 9 units on second floor (1-1 bedroom, 6-2 bedroom, 2-3 bedrooms) which were built in 2000. Many upgrades: new roof in 2014, upstairs boiler in 2010, upstairs hot water tank in 2015, parking surface in 2012, exterior face lift in 2012, signs in 2018, upstairs ceramic tiles in 2017. 23 Parking stalls, 2 parking stalls rented to next door dentist, 1 garage rented to a mechanic.