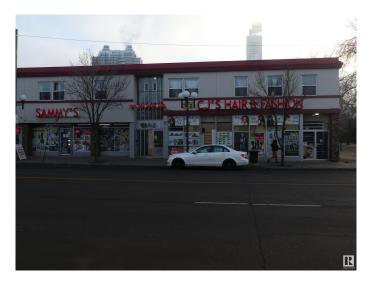

# \$3,299,800 - 10115 107 Avenue, Edmonton

MLS® #E4369044

### \$3,299,800

0 Bedroom, 0.00 Bathroom, Multi-Family Commercial on 0.00 Acres

Central Mcdougall, Edmonton, AB

Excellent investment - two storey mixed commercial building located on high traffic road of 107 Avenue. Approximate 15,600 sqft on 2 levels - consisting of 5 retail spaces on main floor with own utility meters. 9 units on second floor (1-1 bedroom, 6-2 bedroom, 2-3 bedrooms) which were built in 2000. Many upgrades: new roof in 2014, upstairs boiler in 2010, upstairs hot water tank in 2015, parking surface in 2012, exterior face lift in 2012, signs in 2018, upstairs ceramic tiles in 2017. 23 Parking stalls, 2 parking stalls rented to next door dentist, 1 garage rented to a mechanic.