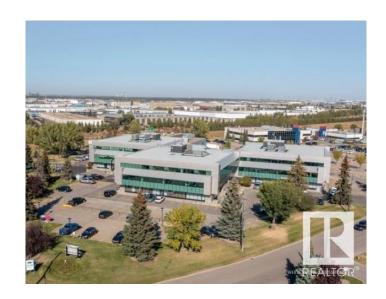

## \$425,250

0 Bedroom, 0.00 Bathroom, Office on 0.00 Acres

Strathcona Industrial Park, Edmonton, AB

Welcome to Whitemud Business Park. This established southside office park has recently underwent a condo conversion so units are now for sale! Sizes range from 1,109 Sq. Ft. up to 6,964 Sq. Ft. The park has a campus-like environment designed to enhance connectivity and collaboration. Great access to Whitemud Drive, QEII, Anthony Henday Drive. This particular unit is 1,701 Sq. Ft. on the main floor and ready for your customization. If you're looking within this size range we have multiple other units within a similar size range that also may be a fit.