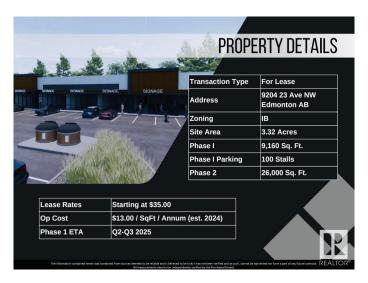

# **\$0 - 9204 23 Avenue, Edmonton**

MLS® #E4385472

## \$0

0 Bedroom, 0.00 Bathroom, Retail on 0.00 Acres

Parsons Industrial, Edmonton, AB

Welcome to District 23, Anchored by the renowned Starbucks Coffee, Daycare & Pizza this dynamic plaza offers a prime location, ensuring high foot traffic and visibility for businesses. With Starbucks as the cornerstone, District 23 invites a diverse mix of tenants to join this retail haven, catering to various businesses. Currently Phase 1 – only 3 units remaining, ranging from 1135 SQFT plus offering ample space for your business. Embrace the opportunity to be part of this thriving retail landscape, where every storefront contributes to a vibrant tapestry of offerings. COMING Q1/2026

# **Community Information**

Address 9204 23 Avenue

Area Edmonton

Subdivision Parsons Industrial

City Edmonton
County ALBERTA

Province AB

Postal Code T6N 1H9

### **Additional Information**

Date Listed May 3rd, 2024

Days on Market 313

Zoning Zone 41

DATA IS DEEMED RELIABLE BUT IS NOT GUARANTEED ACCURATE BY THE REALTORS® ASSOCIATION OF EDMONTON. COPYRIGHT 2025 BY THE REALTORS® ASSOCIATION OF EDMONTON. ALL RIGHTS RESERVED.Trademarks are owned or controlled by the Canadian Real Estate Association (CREA) and identify real estate professionals who are members of CREA (REALTOR®, REALTORS®) and/or the quality of services they provide (MLS®, Multiple Listing Service®)