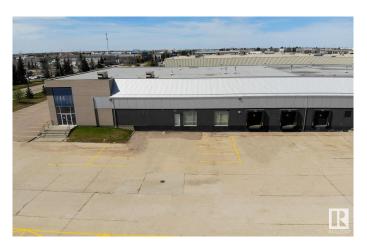

#### \$0

0 Bedroom, 0.00 Bathroom, Industrial on 0.00 Acres

Armstrong Industrial, Edmonton, AB

Offering immediate availability, this expansive 27,000 sq.ft.± industrial unit presents a prime opportunity for lease, boasting a prominent location along 170th Street, where an impressive daily traffic count of 33,288 vehicles ensures exceptional exposure. With expansive signage potential and visibility, the unit features a highly functional layout catering to a diverse range of users. The space includes a sizable 5,900 sq.ft.ű open showroom/flex area alongside a substantial 21,100 sq.ft.± warehouse space equipped with five dock loading doors, with the added potential for ramping to grade and/or a separate grade loading door on the South Side. Currently undergoing upgrades, the warehouse area will soon benefit from new LED lighting and fresh paint, enhancing its functionality and aesthetic appeal.