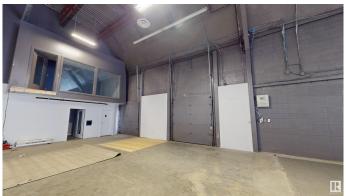

#### \$0

0 Bedroom, 0.00 Bathroom, Industrial on 0.00 Acres

Armstrong Industrial, Edmonton, AB

Offering immediate availability, this expansive 27,000 sq.ft.± industrial unit presents a prime opportunity for lease, boasting a prominent location along 170th Street, where an impressive daily traffic count of 33,288 vehicles ensures exceptional exposure. With expansive signage potential and visibility, the unit features a highly functional layout catering to a diverse range of users. The space includes a sizable 5,900 sq.ft.ű open showroom/flex area alongside a substantial 21,100 sq.ft.± warehouse space equipped with five dock loading doors, with the added potential for ramping to grade and/or a separate grade loading door on the South Side. Currently undergoing upgrades, the warehouse area will soon benefit from new LED lighting and fresh paint, enhancing its functionality and aesthetic appeal.