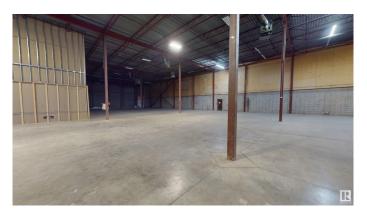

#### \$0

0 Bedroom, 0.00 Bathroom, Industrial on 0.00 Acres

Armstrong Industrial, Edmonton, AB

Offering immediate availability, this expansive 27,000 sq.ft.± industrial unit presents a prime opportunity for lease, boasting a prominent location along 170th Street, where an impressive daily traffic count of 33,288 vehicles ensures exceptional exposure. With expansive signage potential and visibility, the unit features a highly functional layout catering to a diverse range of users. The space includes a sizable 5,900 sq.ft.ű open showroom/flex area alongside a substantial 21,100 sq.ft.± warehouse space equipped with five dock loading doors, with the added potential for ramping to grade and/or a separate grade loading door on the South Side. Currently undergoing upgrades, the warehouse area will soon benefit from new LED lighting and fresh paint, enhancing its functionality and aesthetic appeal.