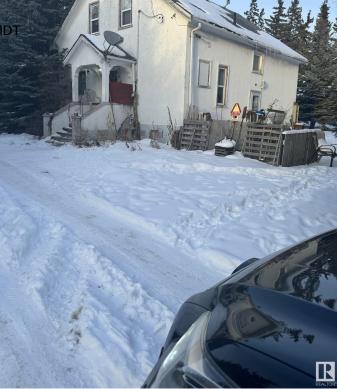

#### \$1,899,000

0 Bedroom, 0.00 Bathroom, Rural on 21.18 Acres

None, Rural Leduc County, AB

Five minutes from Edmonton International Airport, 21.18 Acres zoned Country Residential with great exposure of Airport Road. Presently generating \$4700 rental income from various residential units on the property, rented on month to month basis, plus a vacant heated shop (rented in past) also can generate another \$500/month, also a vacant Barn can be rented for horses etc, numerous possibilities of generating more rental income. Property being sold at "As-is" basis, Country residential land use zone allows potential development of this property into 7 separate Estate lots, some of them backing to a natural creek.