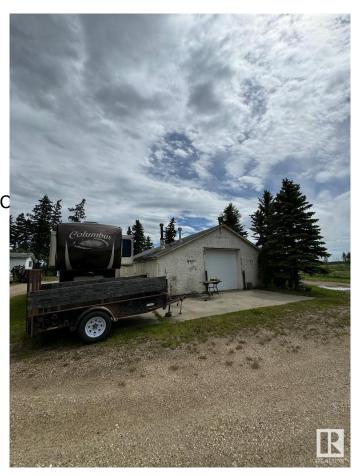

#### \$1,899,000

0 Bedroom, 0.00 Bathroom, Rural on 21.18 Acres

None, Rural Leduc County, AB

Five minutes from Edmonton International Airport, 21.18 Acres zoned Country Residential with great exposure of Airport Road. Presently generating \$4700 rental income from various residential units on the property, rented on month to month basis, plus a vacant heated shop (rented in past) also can generate another \$500/month, also a vacant Barn can be rented for horses etc, numerous possibilities of generating more rental income. Property being sold at "As-is" basis, Country residential land use zone allows potential development of this property into 7 separate Estate lots, some of them backing to a natural creek.