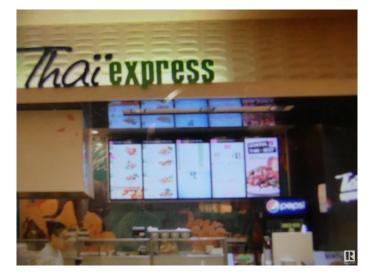

#### \$398,800

0 Bedroom, 0.00 Bathroom, Business on 0.00 Acres

Summerlea, Edmonton, AB

Excellent franchise fast food in very busy shopping center in West Edmonton Mall. 10 year lease with 5 year option. About 5 years left on existing lease. Asking \$398,800.