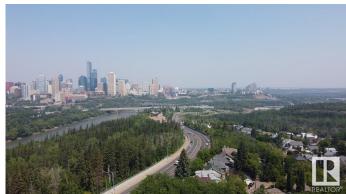

#### \$7,400,000

0 Bedroom, 0.00 Bathroom, Land Commercial on 0.00 Acres

Strathcona, Edmonton, AB

GREAT REDEVELOPMENT POTENTIAL with +/-31,356 square feet made up of 8 contiguous lots, with 7 of them along Scona Road. All are occupied and with strong rental revenue. Located near the center of Edmonton, perched high on the south side of the Saskatchewan river, with a â€~permanent' 270 degree unobstructed view - proximal to; University of Alberta, vibrant Strathcona district, Mill Creek Ravine, and Downtown - just across the river. Public transit is readily available on 99 street and the new Muttart LRT Station is just north of this site. This is a true opportunity for an innovative design with outstanding views that enhances the community experience and builds connections. New residences on this site will appeal to people who desire to be close to nature and just steps away from the largest urban park in Canada with more than 160 kms of maintained pathways and 20 major parks offering picnic sites, boating, canoeing, golf, outdoor and indoor pools, and much more.