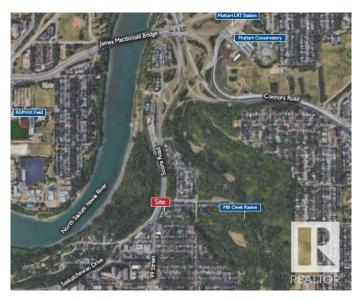

#### \$7,400,000

0 Bedroom, 0.00 Bathroom, Land Commercial on 0.00 Acres

Strathcona, Edmonton, AB

GREAT REDEVELOPMENT POTENTIAL with +/-31,356 square feet made up of 8 contiguous lots, with 7 of them along Scona Road. All are occupied and with strong rental revenue. Located near the center of Edmonton, perched high on the south side of the Saskatchewan river, with a â€~permanent' 270 degree unobstructed view - proximal to; University of Alberta, vibrant Strathcona district, Mill Creek Ravine, and Downtown - just across the river. Public transit is readily available on 99 street and the new Muttart LRT Station is just north of this site. This is a true opportunity for an innovative design with outstanding views that enhances the community experience and builds connections. New residences on this site will appeal to people who desire to be close to nature and just steps away from the largest urban park in Canada with more than 160 kms of maintained pathways and 20 major parks offering picnic sites, boating, canoeing, golf, outdoor and indoor pools, and much more.