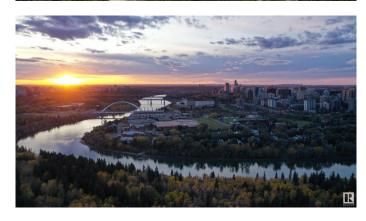

#### \$7,400,000

0 Bedroom, 0.00 Bathroom, Land Commercial on 0.00 Acres

Strathcona, Edmonton, AB

GREAT REDEVELOPMENT POTENTIAL with +/-31,356 square feet made up of 8 contiguous lots, with 7 of them along Scona Road. All are occupied and with strong rental revenue. Located near the center of Edmonton, perched high on the south side of the Saskatchewan river, with a â€~permanent' 270 degree unobstructed view - proximal to; University of Alberta, vibrant Strathcona district, Mill Creek Ravine, and Downtown - just across the river. Public transit is readily available on 99 street and the new Muttart LRT Station is just north of this site. This is a true opportunity for an innovative design with outstanding views that enhances the community experience and builds connections. New residences on this site will appeal to people who desire to be close to nature and just steps away from the largest urban park in Canada with more than 160 kms of maintained pathways and 20 major parks offering picnic sites, boating, canoeing, golf, outdoor and indoor pools, and much more.