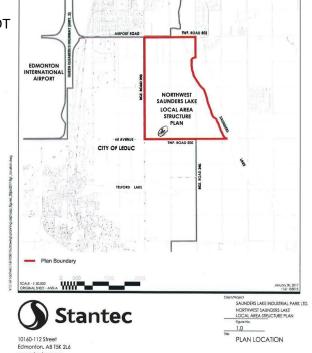

## \$3,890,000

0 Bedroom, 0.00 Bathroom, Rural on 59.80 Acres

None, Rural Leduc County, AB

APP 59.8 ACRES(MORE OR LESS).LOCATED ON 65 AVE BETWEEN RR 245 AND 250.PARCEL IS LOCATED IN LEDUC COUNTY AND HAS A GREAT POTENTIAL IN SAUNDERS LAKE AREA STRUCTURE PLAN.FUTURE PROPOSED ZONING IS MEDIUM INDUSTRIAL.