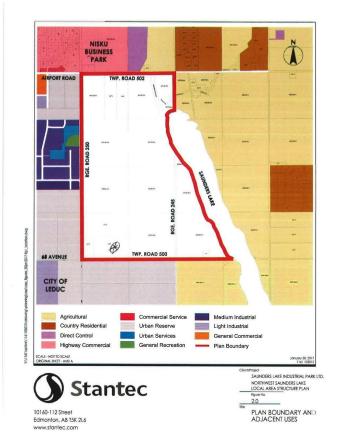

## \$3,890,000

0 Bedroom, 0.00 Bathroom, Rural on 59.80 Acres

None, Rural Leduc County, AB

APP 59.8 ACRES(MORE OR LESS).LOCATED ON 65 AVE BETWEEN RR 245 AND 250.PARCEL IS LOCATED IN LEDUC COUNTY AND HAS A GREAT POTENTIAL IN SAUNDERS LAKE AREA STRUCTURE PLAN.FUTURE PROPOSED ZONING IS MEDIUM INDUSTRIAL.