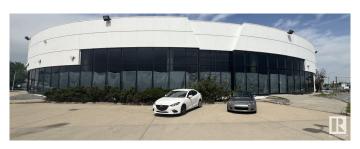

# \$5,290,000 - 17250 Stony Plain Road, Edmonton

MLS® #E4397630

### \$5,290,000

0 Bedroom, 0.00 Bathroom, Industrial on 0.00 Acres

Mayfield, Edmonton, AB

Located on Stony Plain Road and 172 Street, this versatile property offers unparalleled visibility and foot traffic. 20,300 SF former auto dealership space split up into showroom and warehouse with multiple grade doors on a 0.88 Acre site with and extra 13,300 SF of additional underground parking.