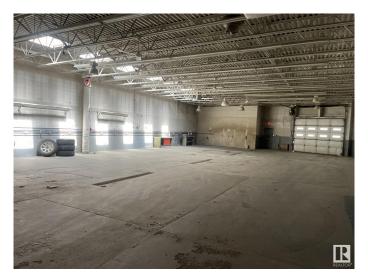

### \$5,290,000

0 Bedroom, 0.00 Bathroom, Industrial on 0.00 Acres

Mayfield, Edmonton, AB

Located on Stony Plain Road and 172 Street, this versatile property offers unparalleled visibility and foot traffic. 20,300 SF former auto dealership space split up into showroom and warehouse with multiple grade doors on a 0.88 Acre site with and extra 13,300 SF of additional underground parking.