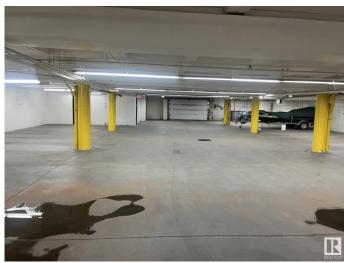

### \$5,290,000

0 Bedroom, 0.00 Bathroom, Industrial on 0.00 Acres

Mayfield, Edmonton, AB

Located on Stony Plain Road and 172 Street, this versatile property offers unparalleled visibility and foot traffic. 20,300 SF former auto dealership space split up into showroom and warehouse with multiple grade doors on a 0.88 Acre site with and extra 13,300 SF of additional underground parking.