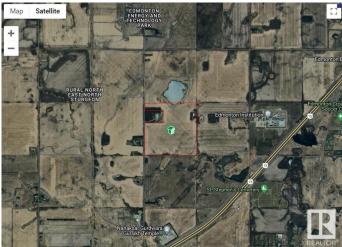

#### \$3,699,500

0 Bedroom, 0.00 Bathroom, Single Family on 147.00 Acres

Edmonton Energy And Technology Park, Edmonton, AB

147.68 ACRES (+/-) located in the heart of the Edmonton Energy and Technology Park (strategically positioned to become one of North Americaâ€<sup>™</sup>s premier eco-industrial areas) this property is listed at \$25,000.00 per acre. This prime land on pavement is priced for value. Located to take advantage of all transportation corridors: HWY 16, HWY 37 and the Anthony Henday. This property will be at the heart of future development. Great investment for the future. Currently zoned Agricultural.

## **Community Information**

| Address     | 21203 18 Street          |             |
|-------------|--------------------------|-------------|
| Area        | Edmonton                 |             |
| Subdivision | Edmonton Energy And Tech | nology Park |
| City        | Edmonton                 |             |