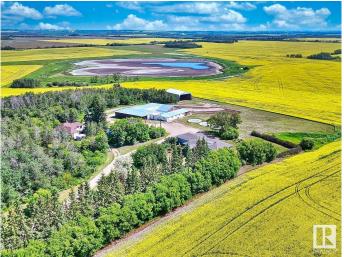

#### \$3,699,500

0 Bedroom, 0.00 Bathroom, Single Family on 147.00 Acres

Edmonton Energy And Technology Park, Edmonton, AB

147.68 ACRES (+/-) located in the heart of the Edmonton Energy and Technology Park (strategically positioned to become one of North Americaâ€<sup>™</sup>s premier eco-industrial areas) this property is listed at \$25,000.00 per acre. This prime land on pavement is priced for value. Located to take advantage of all transportation corridors: HWY 16, HWY 37 and the Anthony Henday. This property will be at the heart of future development. Great investment for the future. Currently zoned Agricultural.