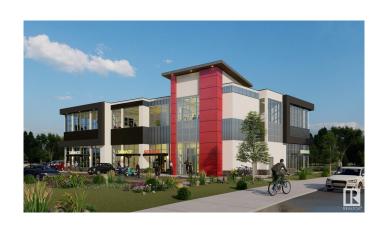

## \$0

0 Bedroom, 0.00 Bathroom, Office on 0.00 Acres

Mistatim Industrial, Edmonton, AB

Prime office spaces available for Lease on Second floor, highly visible, beautiful 2 story Plaza. Second Level has 1535 to 4414 SF leasable space with ELEVATOR access; the lease rate starts at \$22/SF and the minimum demise could be at 1535 SF. High quality construction with lots of glazing BIG WINDOWS, 11 feet ceiling height and common washrooms, you can open any kind of medical related, accountant, lawyer, furniture shop, Beauty spa and etc.