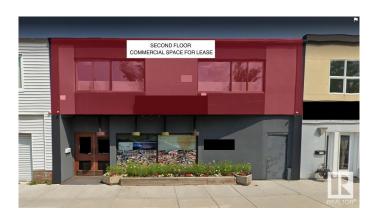

#### \$0

0 Bedroom, 0.00 Bathroom, Retail on 0.00 Acres

King Edward Park, Edmonton, AB

1134 sq ft commercial space available for lease, suitable for office, retail, or personal service businesses. Located in a transforming and vibrant community with limited commercial space, just blocks from the LRT station. Gross Lease \$2500/month