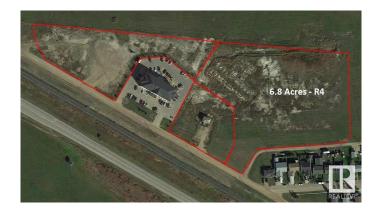

#### \$120,000

0 Bedroom, 0.00 Bathroom, Land Commercial on 0.00 Acres

Lamont, Lamont, AB

1.2 acre parcel zoned for commercial use. Located adjacent to the Days Inn by Wyndham Lamont, and abutting existing residential. Land is serviced and ready for development. 1.4 acre commercial and 6.8 acre residential parcels are also for sale, which will help service the needs of the hotel, this residential development land and the entire town of Lamont as well as the large workforce from the Industrial Heartland.