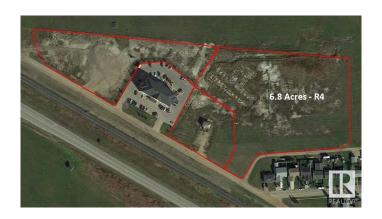

#### \$140,000

0 Bedroom, 0.00 Bathroom, Land Commercial on 0.00 Acres

Lamont, Lamont, AB

1.4 acre parcel zoned for commercial use.
Located adjacent to the Days Inn by Wyndham
Lamont, and abutting existing residential. Land
is serviced and ready for development. 1.2
acre commercial and 6.8 acre residential
parcels are also for sale, which will help
service the needs of the hotel, this residential
development land and the entire town of
Lamont as well as the large workforce from the
Industrial Heartland.