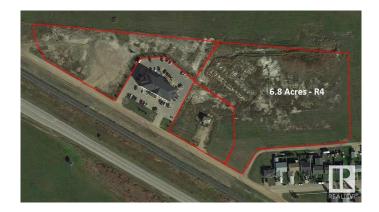

#### \$680,000

0 Bedroom, 0.00 Bathroom, Land Commercial on 0.00 Acres

Lamont, Lamont, AB

6.8 acres of R4 zoned land - High density residential. Located adjacent to the Days Inn by Wyndham Lamont, and abutting existing residential. Land is serviced and ready for development. 1.2 and 1.4 acre commercial parcels also for sale, which will help service the needs of the hotel, this residential development land and the entire town of Lamont as well as the large workforce from the Industrial Heartland.