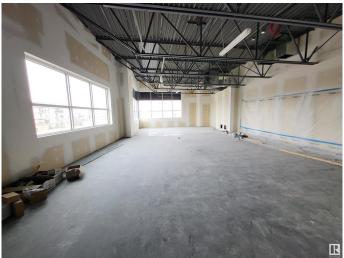

### \$275,000

0 Bedroom, 0.00 Bathroom, Office on 0.00 Acres

Girard Industrial, Edmonton, AB

Prime office space available immediately for sale/lease in Regency Argyll Plaza, located in a high-traffic area with excellent visibility at the NE intersection of Argyll Road and 76 Avenue NW, opposite Pure Casino. Affordable lease rate, and low common area cost/condo fee, this space is ideal for a wide range of businesses. Ample scrambled parking on site. This location offers easy access to major freeways. Can be combined with unit# 203, a 1,259 SF bay for a total of 2,357 SF space. Elevator access and close to stairs. Lots of glazing, facing Argyll Road. Please explore the opportunity to establish your business in this prime location.