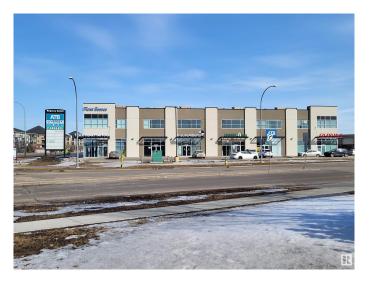

### \$275,000

0 Bedroom, 0.00 Bathroom, Office on 0.00 Acres

Girard Industrial, Edmonton, AB

Prime office space available immediately for sale/lease in Regency Argyll Plaza, located in a high-traffic area with excellent visibility at the NE intersection of Argyll Road and 76 Avenue NW, opposite Pure Casino. Affordable lease rate, and low common area cost/condo fee, this space is ideal for a wide range of businesses. Ample scrambled parking on site. This location offers easy access to major freeways. Can be combined with unit# 203, a 1,259 SF bay for a total of 2,357 SF space. Elevator access and close to stairs. Lots of glazing, facing Argyll Road. Please explore the opportunity to establish your business in this prime location.