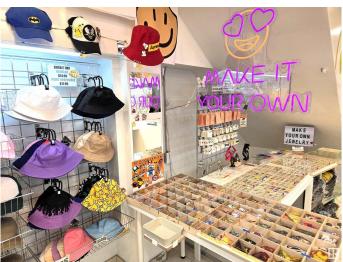

## \$65,000

0 Bedroom, 0.00 Bathroom, Business on 0.00 Acres

Summerlea, Edmonton, AB

Price reduced for quick sale. High-Profit Patch, Accessory & Gift Shop in West Edmonton Mall. Located at the entrance of Galaxyland, this turn-key business offers a fantastic opportunity to own your profitable business in one of Edmonton's busiest areas. With a target market of teenagers and young adults, this compact store generates maximum revenue in a small space. The business boasts an impressive profit margin of over 80%, making it an incredibly cost-effective operation. Ideal for owner-operators, especially couples, this business has steady and increasing sales with a growing customer base. No prior experience is necessary, as the seller will provide thorough training before closing, allowing the new owner to hit the ground running. Don't miss out on this opportunity to own a thriving business in a prime location!