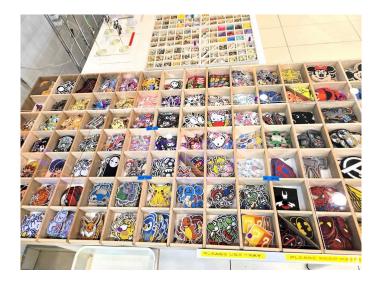

## \$65,000

0 Bedroom, 0.00 Bathroom, Business on 0.00 Acres

Summerlea, Edmonton, AB

Price reduced for quick sale. High-Profit Patch, Accessory & Gift Shop in West Edmonton Mall. Located at the entrance of Galaxyland, this turn-key business offers a fantastic opportunity to own your profitable business in one of Edmonton's busiest areas. With a target market of teenagers and young adults, this compact store generates maximum revenue in a small space. The business boasts an impressive profit margin of over 80%, making it an incredibly cost-effective operation. Ideal for owner-operators, especially couples, this business has steady and increasing sales with a growing customer base. No prior experience is necessary, as the seller will provide thorough training before closing, allowing the new owner to hit the ground running. Don't miss out on this opportunity to own a thriving business in a prime location!