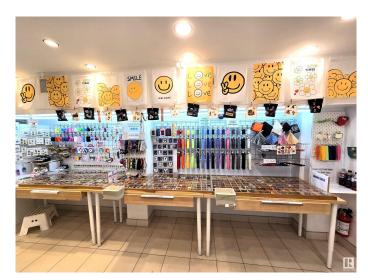

## \$65,000

0 Bedroom, 0.00 Bathroom, Business on 0.00 Acres

Summerlea, Edmonton, AB

Price reduced for quick sale. High-Profit Patch, Accessory & Gift Shop in West Edmonton Mall. Located at the entrance of Galaxyland, this turn-key business offers a fantastic opportunity to own your profitable business in one of Edmonton's busiest areas. With a target market of teenagers and young adults, this compact store generates maximum revenue in a small space. The business boasts an impressive profit margin of over 80%, making it an incredibly cost-effective operation. Ideal for owner-operators, especially couples, this business has steady and increasing sales with a growing customer base. No prior experience is necessary, as the seller will provide thorough training before closing, allowing the new owner to hit the ground running. Don't miss out on this opportunity to own a thriving business in a prime location!