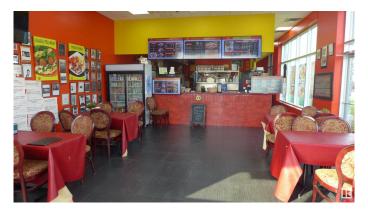

## \$249,000

0 Bedroom, 0.00 Bathroom, Business on 0.00 Acres

Tamarack, Edmonton, AB

LOCATION! LOCATION! LOCATION! THIS DONAIR/SHAWARMA RESTAURANT HAS THE BEST LOCATION AVAILABLE TO HAVE YOUR FAST FOOD/SIT DOWN RESTAURANT! This donair restaurant is located between two major strip malls with great anchor tenants with high customer volume. This donair restaurant is on a major traffic route and visible by the 21,700 daily vehicles that go by (City 2018 Traffic Count). The malls are surrounded by residential neighborhoods and an industrial area. A great area to continue to build your business. There is ample convenient customer parking.