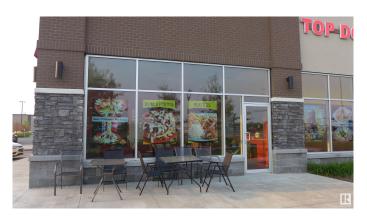

## \$249,000

0 Bedroom, 0.00 Bathroom, Business on 0.00 Acres

Tamarack, Edmonton, AB

LOCATION! LOCATION! LOCATION! THIS DONAIR/SHAWARMA RESTAURANT HAS THE BEST LOCATION AVAILABLE TO HAVE YOUR FAST FOOD/SIT DOWN RESTAURANT! This donair restaurant is located between two major strip malls with great anchor tenants with high customer volume. This donair restaurant is on a major traffic route and visible by the 21,700 daily vehicles that go by (City 2018 Traffic Count). The malls are surrounded by residential neighborhoods and an industrial area. A great area to continue to build your business. There is ample convenient customer parking.