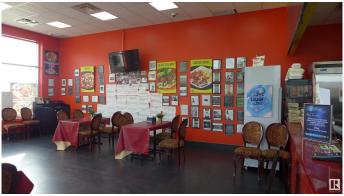

## \$249,000

0 Bedroom, 0.00 Bathroom, Business on 0.00 Acres

Tamarack, Edmonton, AB

LOCATION! LOCATION! LOCATION! THIS DONAIR/SHAWARMA RESTAURANT HAS THE BEST LOCATION AVAILABLE TO HAVE YOUR FAST FOOD/SIT DOWN RESTAURANT! This donair restaurant is located between two major strip malls with great anchor tenants with high customer volume. This donair restaurant is on a major traffic route and visible by the 21,700 daily vehicles that go by (City 2018 Traffic Count). The malls are surrounded by residential neighborhoods and an industrial area. A great area to continue to build your business. There is ample convenient customer parking.