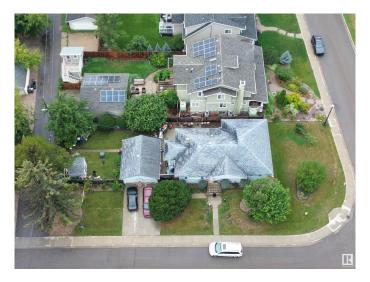

#### \$788,000

5 Bedroom, 2.00 Bathroom, 1,442 sqft Single Family on 0.00 Acres

Glenora, Edmonton, AB

Glenora, Teddy Bear Park, Corner Lot

Built in 1953

#### **Essential Information**

MLS® # E4406383 Price \$788,000

Bedrooms 5
Bathrooms 2.00
Full Baths 2

Square Footage 1,442 Acres 0.00 Year Built 1953

Type Single Family

Sub-Type Detached Single Family

Style Bungalow

#### **Exterior**

Exterior Wood, Vinyl

Exterior Features Back Lane, Corner Lot, Fenced, Playground Nearby, Schools

Roof Asphalt Shingles

Construction Wood, Vinyl

Foundation Concrete Perimeter