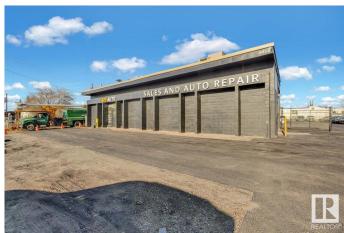

## \$2,750,000

0 Bedroom, 0.00 Bathroom, Industrial on 0.00 Acres

Rosedale Industrial, Edmonton, AB

\*\*Golden Opportunity: Established Auto Repair Business for Sale!\*\* Take control of your future with this profitable, turnkey auto repair business in South Edmonton! This well-established business boasts a solid 6,000 sq. ft. building that is totally refurbished, all the equipment you need is just months new, and a steady stream of business. Located with prime access to 99 Street and Argyll Road, the property includes ample parking and a fenced outdoor storage area, providing convenience and security. Whether you're an experienced mechanic or an entrepreneur looking for a great investment, this is your chance to own a thriving automotive business. Don't miss outâ€"this is your golden opportunity to be your own boss!