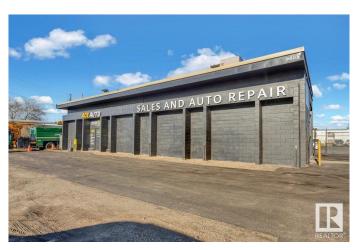

## \$2,750,000

0 Bedroom, 0.00 Bathroom, Industrial on 0.00 Acres

Rosedale Industrial, Edmonton, AB

\*\*Golden Opportunity: Established Auto Repair Business for Sale!\*\* Take control of your future with this profitable, turnkey auto repair business in South Edmonton! This well-established business boasts a solid 6,000 sq. ft. building that is totally refurbished, all the equipment you need is just months new, and a steady stream of business. Located with prime access to 99 Street and Argyll Road, the property includes ample parking and a fenced outdoor storage area, providing convenience and security. Whether you're an experienced mechanic or an entrepreneur looking for a great investment, this is your chance to own a thriving automotive business. Don't miss outâ€"this is your golden opportunity to be your own boss!