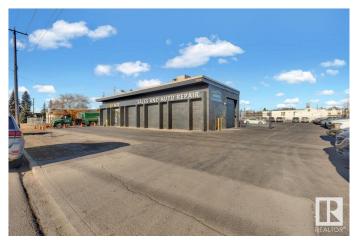

## \$2,750,000

0 Bedroom, 0.00 Bathroom, Industrial on 0.00 Acres

Rosedale Industrial, Edmonton, AB

\*\*Golden Opportunity: Established Auto Repair Business for Sale!\*\* Take control of your future with this profitable, turnkey auto repair business in South Edmonton! This well-established business boasts a solid 6,000 sq. ft. building that is totally refurbished, all the equipment you need is just months new, and a steady stream of business. Located with prime access to 99 Street and Argyll Road, the property includes ample parking and a fenced outdoor storage area, providing convenience and security. Whether you're an experienced mechanic or an entrepreneur looking for a great investment, this is your chance to own a thriving automotive business. Don't miss outâ€"this is your golden opportunity to be your own boss!