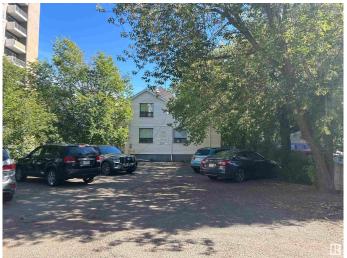

## \$899,900

0 Bedroom, 0.00 Bathroom, Office on 0.00 Acres

WîhkwÃantôwin, Edmonton, AB

Welcome to Murly's House, a two storey office building located just off Jasper Avenue on a 7,499 sq. ft. lot with 12 paved parking stalls. Comprised of multiple private offices, waiting areas, washrooms, a private balcony, porch and multiple entrance, this property could be used as an owner user/investment or redevelopment opportunity. With DC1 (Area 7) zoning, flexible uses such as professional offices, personal service, health service, child care and more could be operated here.