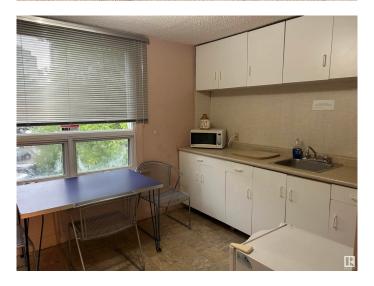

## \$899,900

0 Bedroom, 0.00 Bathroom, Office on 0.00 Acres

WîhkwÃantôwin, Edmonton, AB

Welcome to Murly's House, a two storey office building located just off Jasper Avenue on a 7,499 sq. ft. lot with 12 paved parking stalls. Comprised of multiple private offices, waiting areas, washrooms, a private balcony, porch and multiple entrance, this property could be used as an owner user/investment or redevelopment opportunity. With DC1 (Area 7) zoning, flexible uses such as professional offices, personal service, health service, child care and more could be operated here.