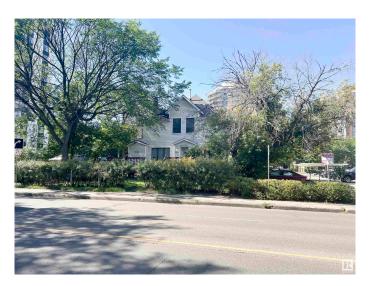

## \$899,900

0 Bedroom, 0.00 Bathroom, Office on 0.00 Acres

WîhkwÃantôwin, Edmonton, AB

Welcome to Murly's House, a two storey office building located just off Jasper Avenue on a 7,499 sq. ft. lot with 12 paved parking stalls. Comprised of multiple private offices, waiting areas, washrooms, a private balcony, porch and multiple entrance, this property could be used as an owner user/investment or redevelopment opportunity. With DC1 (Area 7) zoning, flexible uses such as professional offices, personal service, health service, child care and more could be operated here.

Built in 1932