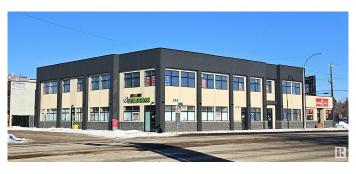

# \$3,990,100 - 12220 118 Avenue, Edmonton

MLS® #E4408618

\$3,990,100

0 Bedroom, 0.00 Bathroom, Retail on 0.00 Acres

Prince Charles, Edmonton, AB

Here's your chance to own a high-exposure retail/office building in a prime location with exceptional income potential! Fronting onto bustling 118 Avenue, this 12,000 sq. ft. commercial gem is surrounded by top-tier businesses like McDonald's, St. John Ambulance, and thriving retail shops. Designed for maximum versatility, the main floor features high-demand retail units with secure 10-year leases, ensuring stable cash flow. The second floor boasts 5,500+ sq. ft. of flexible space, ideal for offices, a fitness center, restaurant, dental or law office, and more! Adding to the revenue stream is a leased outdoor digital billboard, bringing in additional passive income. Ample parking at the rear and on the street ensures easy access for customers and clients. Plus, vou're just minutes from downtown and the transformative Blatchford development, making this a strategic long-term investment. High visibility. Prime location. Solid returns. Don't miss this rare opportunity -- act now before it's gone!

## **Community Information**

Address 12220 118 Avenue

Area Edmonton

Subdivision Prince Charles

City Edmonton
County ALBERTA

Province AB

Postal Code T5L 2K1