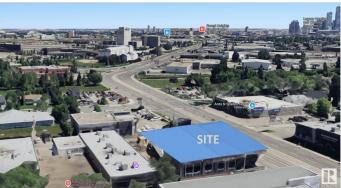

# \$3,990,100 - 12220 118 Avenue, Edmonton

MLS® #E4408618

\$3,990,100

0 Bedroom, 0.00 Bathroom, Retail on 0.00 Acres

Prince Charles, Edmonton, AB

Here's your chance to own a high-exposure retail/office building in a prime location with exceptional income potential! Fronting onto bustling 118 Avenue, this 12,000 sq. ft. commercial gem is surrounded by top-tier businesses like McDonald's, St. John Ambulance, and thriving retail shops. Designed for maximum versatility, the main floor features high-demand retail units with secure 10-year leases, ensuring stable cash flow. The second floor boasts 5,500+ sq. ft. of flexible space, ideal for offices, a fitness center, restaurant, dental or law office, and more! Adding to the revenue stream is a leased outdoor digital billboard, bringing in additional passive income. Ample parking at the rear and on the street ensures easy access for customers and clients. Plus, vou're just minutes from downtown and the transformative Blatchford development, making this a strategic long-term investment. High visibility. Prime location. Solid returns. Don't miss this rare opportunity -- act now before it's gone!

## **Exterior**

Exterior Glass, Brick, Stucco, Concrete, Steel Frame Construction Glass, Brick, Stucco, Concrete, Steel Frame