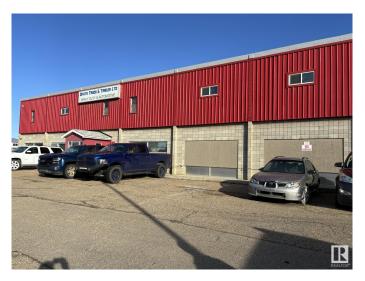

#### \$0

0 Bedroom, 0.00 Bathroom, Industrial on 0.00 Acres

Mistatim Industrial, Edmonton, AB

For Lease: 16,944 SF Medium Industrial Building with 1 Acre Yard â€" NW Edmonton Prime industrial property available in Northwest Edmonton! This 16,944 SF medium industrial building offers an ideal space for manufacturing, warehousing, or distribution. Located on a 1-acre lot, the property features ample yard space for outdoor storage or equipment staging. Key Features: • 16,944 SF of versatile industrial space • 1-acre fenced yard for storage or fleet • Convenient access to operations major transportation routes • High ceilings and wide bay doors for efficient loading • Ample parking for staff and visitors • Suitable for manufacturing, logistics, or industrial services Perfect for businesses seeking a functional space in a prime industrial hub.

### **Essential Information**

MLS® # E4408665

Bathrooms 0.00 Acres 0.00 Year Built 1973

Type Industrial

Status Active

Address 12804 153 Street

Area Edmonton

Subdivision Mistatim Industrial

# **Exterior**

Exterior Brick
Construction Brick