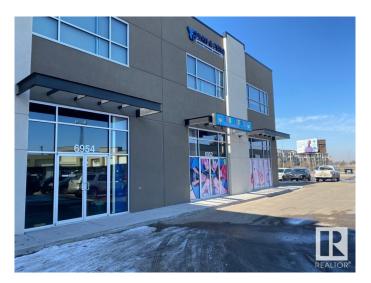

# \$1,794,800 - 6954 76 Avenue, Edmonton

MLS® #E4409441

\$1,794,800

0 Bedroom, 0.00 Bathroom, Retail on 0.00 Acres

Girard Industrial, Edmonton, AB

Discover an exceptional investment opportunity with this prime 3-unit complex (6950, 6952, 6954) spanning 4200 sq ft, fully leased to an established, successful daycare. This property delivers a full suite of childcare services, including valuable after-school care, underpinning its robust income stream. Situated with premier Argyll Road frontage and in close proximity to Bonnie Doon & the LRT, it combines modern architecture & meticulous maintenance w/ substantial parking, ensuring it stands out in a high-visibility location. Uniquely priced below its appraised value, this concrete structure is not just an asset but a strategic investment in a vibrant area. Capitalizing on easy access to extensive amenities, presenting a rare, income-generating opportunity in a highly desirable neighbourhood. Don't overlook this chance to secure a piece of prime real estate that promises not only returns but a gateway to further possibilities in a sought-after locale. Act now!

### **Community Information**

Address 6954 76 Avenue

Area Edmonton

Subdivision Girard Industrial

City Edmonton
County ALBERTA

Province AB

Postal Code T6B 2R2