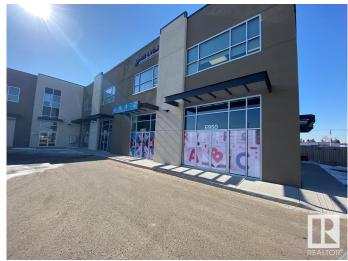

# \$1,794,800 - 6954 76 Avenue, Edmonton

MLS® #E4409441

\$1,794,800

0 Bedroom, 0.00 Bathroom, Retail on 0.00 Acres

Girard Industrial, Edmonton, AB

Discover an exceptional investment opportunity with this prime 3-unit complex (6950, 6952, 6954) spanning 4200 sq ft, fully leased to an established, successful daycare. This property delivers a full suite of childcare services, including valuable after-school care, underpinning its robust income stream. Situated with premier Argyll Road frontage and in close proximity to Bonnie Doon & the LRT, it combines modern architecture & meticulous maintenance w/ substantial parking, ensuring it stands out in a high-visibility location. Uniquely priced below its appraised value, this concrete structure is not just an asset but a strategic investment in a vibrant area. Capitalizing on easy access to extensive amenities, presenting a rare, income-generating opportunity in a highly desirable neighbourhood. Don't overlook this chance to secure a piece of prime real estate that promises not only returns but a gateway to further possibilities in a sought-after locale. Act now!

### **Community Information**

Address 6954 76 Avenue

Area Edmonton

Subdivision Girard Industrial

City Edmonton
County ALBERTA

Province AB

Postal Code T6B 2R2