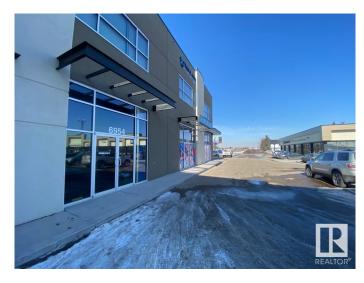

# \$1,794,800 - 6954 76 Avenue, Edmonton

MLS® #E4409441

\$1,794,800

0 Bedroom, 0.00 Bathroom, Retail on 0.00 Acres

Girard Industrial, Edmonton, AB

Discover an exceptional investment opportunity with this prime 3-unit complex (6950, 6952, 6954) spanning 4200 sq ft, fully leased to an established, successful daycare. This property delivers a full suite of childcare services, including valuable after-school care, underpinning its robust income stream. Situated with premier Argyll Road frontage and in close proximity to Bonnie Doon & the LRT, it combines modern architecture & meticulous maintenance w/ substantial parking, ensuring it stands out in a high-visibility location. Uniquely priced below its appraised value, this concrete structure is not just an asset but a strategic investment in a vibrant area. Capitalizing on easy access to extensive amenities, presenting a rare, income-generating opportunity in a highly desirable neighbourhood. Don't overlook this chance to secure a piece of prime real estate that promises not only returns but a gateway to further possibilities in a sought-after locale. Act now!

### **Community Information**

Address 6954 76 Avenue

Area Edmonton

Subdivision Girard Industrial

City Edmonton
County ALBERTA

Province AB

Postal Code T6B 2R2