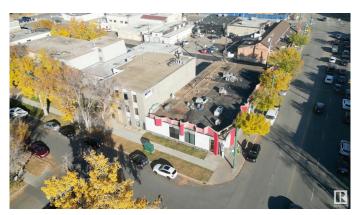

## \$1,800,000

0 Bedroom, 0.00 Bathroom, Retail on 0.00 Acres

Central Mcdougall, Edmonton, AB

2 Blocks From ROGERS PLACE Arena! Enjoy the peace of mind of a fully leased property with a stable income stream. Well-established tenants ensure consistent rental income. The building's convenient access to Edmonton's Core, Kingsway Garden Mall, Royal Alex Hospital, Grant McEwan University, and NAIT guarantees high foot traffic and excellent visibility for your tenants. This translates to long-term success for your investment. For the real Long term, see the aerial photos, where a taller building would have an amazing cityscape view\*