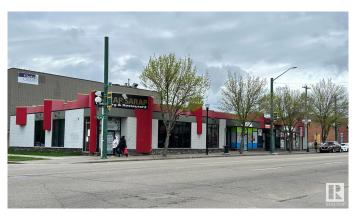

# \$1,800,000 - 10118-10130 107 Avenue, Edmonton

MLS® #E4411433

## \$1,800,000

0 Bedroom, 0.00 Bathroom, Retail on 0.00 Acres

Central Mcdougall, Edmonton, AB

2 Blocks From ROGERS PLACE Arena! Enjoy the peace of mind of a fully leased property with a stable income stream. Well-established tenants ensure consistent rental income. The building's convenient access to Edmonton's Core, Kingsway Garden Mall, Royal Alex Hospital, Grant McEwan University, and NAIT guarantees high foot traffic and excellent visibility for your tenants. This translates to long-term success for your investment. For the real Long term, see the aerial photos, where a taller building would have an amazing cityscape view\*