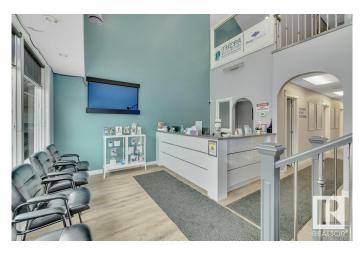

## \$0

0 Bedroom, 0.00 Bathroom, Retail on 0.00 Acres

Summerside, Edmonton, AB

2,114 SF of fully fixtured medical space. Currently leased by a medical specialist, it was previously leased by a GP medical clinic. Offering 6 exams rooms with plumbing, and 4 rooms/offices without. Additional space includes waiting room, reception and nurse office, one large boardroom and staff lounge area, as well as two washrooms. Located in Summerside with exposure to Ellerslie Road. The complex features other uses such as dental clinic, pharmacy, medi-spa and daycare.