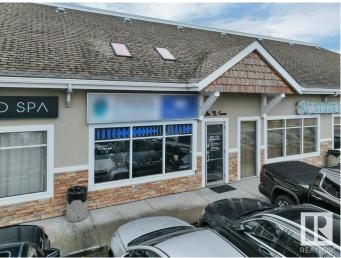

## \$0

0 Bedroom, 0.00 Bathroom, Retail on 0.00 Acres

Summerside, Edmonton, AB

2,114 SF of fully fixtured medical space. Currently leased by a medical specialist, it was previously leased by a GP medical clinic. Offering 6 exams rooms with plumbing, and 4 rooms/offices without. Additional space includes waiting room, reception and nurse office, one large boardroom and staff lounge area, as well as two washrooms. Located in Summerside with exposure to Ellerslie Road. The complex features other uses such as dental clinic, pharmacy, medi-spa and daycare.