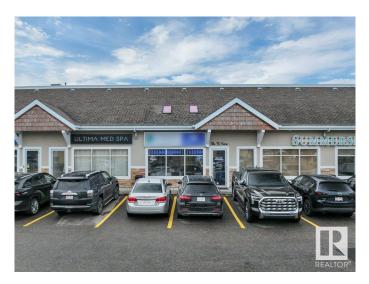

## \$0

0 Bedroom, 0.00 Bathroom, Retail on 0.00 Acres

Summerside, Edmonton, AB

2,114 SF of fully fixtured medical space. Currently leased by a medical specialist, it was previously leased by a GP medical clinic. Offering 6 exams rooms with plumbing, and 4 rooms/offices without. Additional space includes waiting room, reception and nurse office, one large boardroom and staff lounge area, as well as two washrooms. Located in Summerside with exposure to Ellerslie Road. The complex features other uses such as dental clinic, pharmacy, medi-spa and daycare.