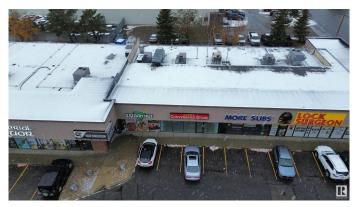

#### **\$0**

0 Bedroom, 0.00 Bathroom, Retail on 0.00 Acres

Mcintyre Industrial, Edmonton, AB

1444 sqft. available with built out washroom in a thriving stripmall. Great exposure located on 75 Street with access to the new LRT soth/millwoods line. Great anchor tenants include Insurance, Medical Spa, along with thriving coffee shop, restaurant, and Locksmoth/Locks just to name a few. Easy access to Whitemud, Anthony Henday, and other major throughfares. The area is enjoying a renassaiance which is evident with all the new builds and services. Plenty of customer parking available and easliy accessible via transit.