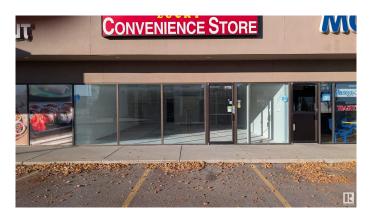

#### **\$0**

0 Bedroom, 0.00 Bathroom, Retail on 0.00 Acres

Mcintyre Industrial, Edmonton, AB

1444 sqft. available with built out washroom in a thriving stripmall. Great exposure located on 75 Street with access to the new LRT soth/millwoods line. Great anchor tenants include Insurance, Medical Spa, along with thriving coffee shop, restaurant, and Locksmoth/Locks just to name a few. Easy access to Whitemud, Anthony Henday, and other major throughfares. The area is enjoying a renassaiance which is evident with all the new builds and services. Plenty of customer parking available and easliy accessible via transit.