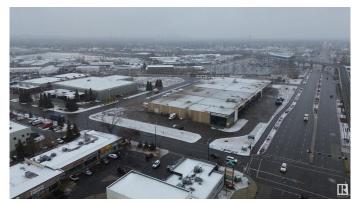

#### **\$0**

0 Bedroom, 0.00 Bathroom, Retail on 0.00 Acres

Mcintyre Industrial, Edmonton, AB

1444 sqft. available with built out washroom in a thriving stripmall. Great exposure located on 75 Street with access to the new LRT soth/millwoods line. Great anchor tenants include Insurance, Medical Spa, along with thriving coffee shop, restaurant, and Locksmoth/Locks just to name a few. Easy access to Whitemud, Anthony Henday, and other major throughfares. The area is enjoying a renassaiance which is evident with all the new builds and services. Plenty of customer parking available and easliy accessible via transit.