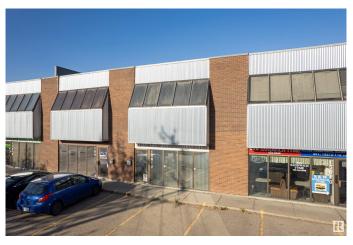

#### \$0

0 Bedroom, 0.00 Bathroom, Industrial on 0.00 Acres

Alberta Park Industrial, Edmonton, AB

Discover a prime commercial condo bay FOR LEASE located at 15612 116 Ave, perfect for your business expansion. This versatile space is currently set up as a showroom, featuring ample shelving to display your products. With two levels of office and showroom space, it offers a flexible layout to suit various business needs. The property includes a convenient back entrance with a roll-up door, making loading and unloading a breeze. The second floor boasts large windows that flood the space with natural light, creating an inviting atmosphere for both employees and customers. Located in a thriving area, this condo bay benefits from excellent visibility and accessibility. Whether you're looking to showcase your products, establish an office, or expand your operations, this space offers the ideal foundation for your business.