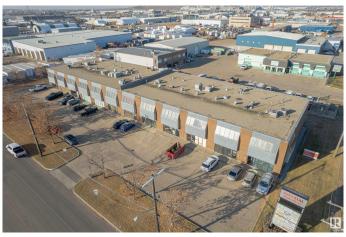

#### \$0

0 Bedroom, 0.00 Bathroom, Industrial on 0.00 Acres

Alberta Park Industrial, Edmonton, AB

Discover a prime commercial condo bay FOR LEASE located at 15612 116 Ave, perfect for your business expansion. This versatile space is currently set up as a showroom, featuring ample shelving to display your products. With two levels of office and showroom space, it offers a flexible layout to suit various business needs. The property includes a convenient back entrance with a roll-up door, making loading and unloading a breeze. The second floor boasts large windows that flood the space with natural light, creating an inviting atmosphere for both employees and customers. Located in a thriving area, this condo bay benefits from excellent visibility and accessibility. Whether you're looking to showcase your products, establish an office, or expand your operations, this space offers the ideal foundation for your business.