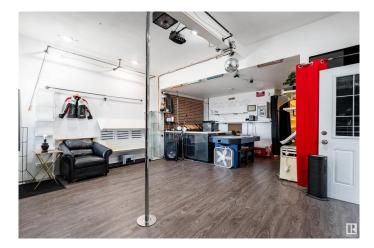

### \$595,000

0 Bedroom, 0.00 Bathroom, Retail on 0.00 Acres

Belvedere, Edmonton, AB

Welcome to an exceptional turnkey building offering unparalleled opportunities for business and living. Previously a launching pad for successful ventures, including one now expanding nationally, this property boasts CB2 rezoning for redevelopment potential. Lease out this fully equipped space, providing both business and residential accommodation, setting it apart from the rest. Low taxes and utilities add value, while its versatile layout suits events, meetings, art galleries, and pop-up shops. This is rare opportunity in a high traffic area in the middle of multi-million revitalization making it a prime investment opportunity.