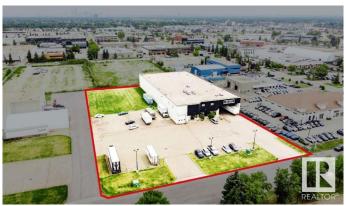

## \$4,475,000

0 Bedroom, 0.00 Bathroom, Industrial on 0.00 Acres

Stone Industrial, Edmonton, AB

27,897 SF building on 1.84 Acres. Extra wide 55' column span in the warehouse area with 24' clear ceiling height. ± 0.75 Acre undeveloped yard area to the north of the building, with potential for drive-in grade loading addition. Unparalleled West Edmonton location with easy access off 170th Street and Stony Plain Road. Also available for lease.