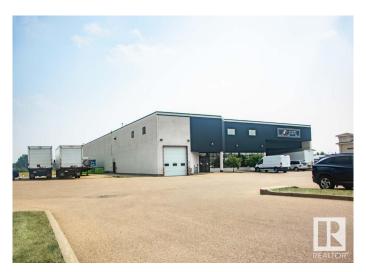

## \$4,475,000

0 Bedroom, 0.00 Bathroom, Industrial on 0.00 Acres

Stone Industrial, Edmonton, AB

27,897 SF building on 1.84 Acres. Extra wide 55' column span in the warehouse area with 24' clear ceiling height. ± 0.75 Acre undeveloped yard area to the north of the building, with potential for drive-in grade loading addition. Unparalleled West Edmonton location with easy access off 170th Street and Stony Plain Road. Also available for lease.