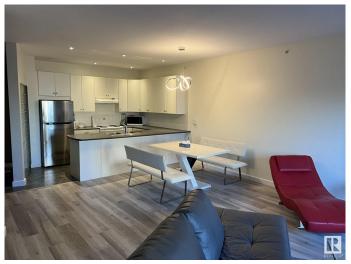

### \$268,000

2 Bedroom, 2.00 Bathroom, 1,055 sqft Condo / Townhouse on 0.00 Acres

WîhkwÃantôwin, Edmonton, AB

Metropol executive penthouse, 2 bedrooms, 2 baths, 1055 sqft., 9 foot ceilings, open island kitchen with white cupboards. Tile and laminate throughout except in the master bedroom has carpet, ceiling to floor windows. French doors open off living room to second bedroom which is set up as a den.Gas fireplace in living room, gas BBQ outlet on balcony. Upscale condominium in excellent condition.Quiet building, underground parking with storage in front.Close to shopping,the art district, walk and bike trails. Bus and LRT to downtown and U of A.