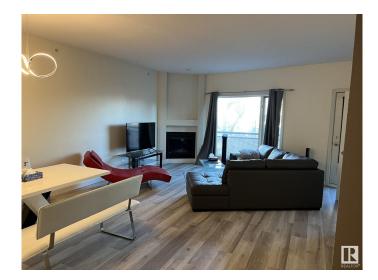

### \$268,000

2 Bedroom, 2.00 Bathroom, 1,055 sqft Condo / Townhouse on 0.00 Acres

WîhkwÃantôwin, Edmonton, AB

Metropol executive penthouse, 2 bedrooms, 2 baths, 1055 sqft., 9 foot ceilings, open island kitchen with white cupboards. Tile and laminate throughout except in the master bedroom has carpet, ceiling to floor windows. French doors open off living room to second bedroom which is set up as a den.Gas fireplace in living room, gas BBQ outlet on balcony. Upscale condominium in excellent condition.Quiet building, underground parking with storage in front.Close to shopping,the art district, walk and bike trails. Bus and LRT to downtown and U of A.