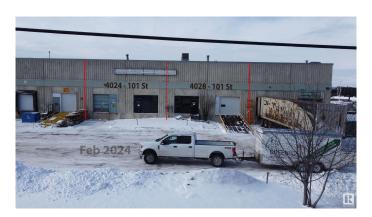

# \$1,400,000 - 4024 101 Street, Edmonton

MLS® #E4414158

## \$1,400,000

0 Bedroom, 0.00 Bathroom, Industrial on 0.00 Acres

Strathcona Industrial Park, Edmonton, AB

Located in a high-traffic area of South-Central Edmonton, 4024 101 St NW offers a prime commercial space with excellent street visibility and easy access to major routes like White mud Drive and Calgary Trail Invest in your own future and own your own space zoned Business Industrial. two spaces available 7621 Sq. ft and 7642 Sq. ft. 1B Sprinkler& Fire Alarm, Gas Fired Unit Heaters, 24 Ft Ceilings 30x40 Ft column grid,193x40ft clear span Large Marshalling area for loading, Dock Loading, Ramped up-to-grade can be accommodated. Concrete Construction with crane capable ,24 ft. ceilings Private railway spur to rear freight loading 1/2 block from CN modal yard