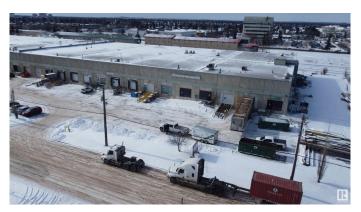

## \$1,400,000

0 Bedroom, 0.00 Bathroom, Industrial on 0.00 Acres

Strathcona Industrial Park, Edmonton, AB

Located in a high-traffic area of South-Central Edmonton, 4024 101 St NW offers a prime commercial space with excellent street visibility and easy access to major routes like White mud Drive and Calgary Trail Invest in your own future and own your own space zoned Business Industrial. two spaces available 7621 Sq. ft and 7642 Sq. ft. 1B Sprinkler& Fire Alarm, Gas Fired Unit Heaters, 24 Ft Ceilings 30x40 Ft column grid,193x40ft clear span Large Marshalling area for loading, Dock Loading, Ramped up-to-grade can be accommodated. Concrete Construction with crane capable ,24 ft. ceilings Private railway spur to rear freight loading 1/2 block from CN modal yard