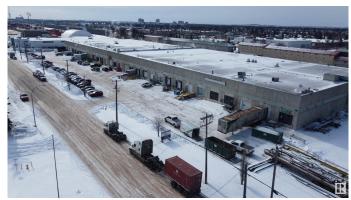

## \$1,400,000

0 Bedroom, 0.00 Bathroom, Industrial on 0.00 Acres

Strathcona Industrial Park, Edmonton, AB

Located in a high-traffic area of South-Central Edmonton, 4024 101 St NW offers a prime commercial space with excellent street visibility and easy access to major routes like White mud Drive and Calgary Trail Invest in your own future and own your own space zoned Business Industrial. two spaces available 7621 Sq. ft and 7642 Sq. ft. 1B Sprinkler& Fire Alarm, Gas Fired Unit Heaters, 24 Ft Ceilings 30x40 Ft column grid,193x40ft clear span Large Marshalling area for loading, Dock Loading, Ramped up-to-grade can be accommodated. Concrete Construction with crane capable ,24 ft. ceilings Private railway spur to rear freight loading 1/2 block from CN modal yard