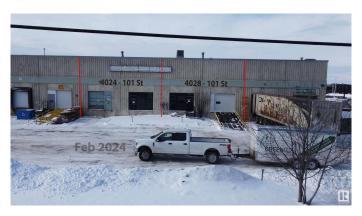

## \$1,400,000

0 Bedroom, 0.00 Bathroom, Industrial on 0.00 Acres

Strathcona Industrial Park, Edmonton, AB

Located in a high-traffic area of South-Central Edmonton, 4028 101 St NW offers a prime commercial space with excellent street visibility and easy access to major routes like White mud Drive and Calgary Trail Invest in your own future and own your own space zoned Business Industrial.. 1B Sprinkler& Fire Alarm, Gas Fired Unit Heaters, 24 Ft Ceilings 30x40 Ft column grid,193x40ft clear span Large Marshalling area for loading, Dock Loading, Ramped up-to-grade can be accommodated. Concrete Construction with crane capable ,24 ft. ceilings Private railway spur to rear freight loading 1/2 block from CN modal yard

# **Community Information**

Address 4028 101 Street

Area Edmonton

Subdivision Strathcona Industrial Park

City Edmonton
County ALBERTA

Province AB

Postal Code T6E 0A5