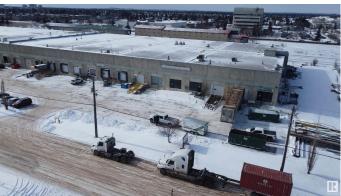

## \$1,400,000

0 Bedroom, 0.00 Bathroom, Industrial on 0.00 Acres

Strathcona Industrial Park, Edmonton, AB

Located in a high-traffic area of South-Central Edmonton, 4028 101 St NW offers a prime commercial space with excellent street visibility and easy access to major routes like White mud Drive and Calgary Trail Invest in your own future and own your own space zoned Business Industrial.. 1B Sprinkler& Fire Alarm, Gas Fired Unit Heaters, 24 Ft Ceilings 30x40 Ft column grid,193x40ft clear span Large Marshalling area for loading, Dock Loading, Ramped up-to-grade can be accommodated. Concrete Construction with crane capable ,24 ft. ceilings Private railway spur to rear freight loading 1/2 block from CN modal yard

### **Exterior**

Exterior Concrete
Construction Concrete