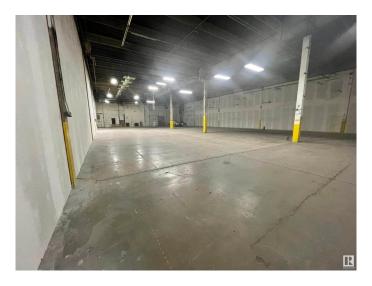

## \$1,400,000

0 Bedroom, 0.00 Bathroom, Industrial on 0.00 Acres

Strathcona Industrial Park, Edmonton, AB

Located in a high-traffic area of South-Central Edmonton, 4028 101 St NW offers a prime commercial space with excellent street visibility and easy access to major routes like White mud Drive and Calgary Trail Invest in your own future and own your own space zoned Business Industrial.. 1B Sprinkler& Fire Alarm, Gas Fired Unit Heaters, 24 Ft Ceilings 30x40 Ft column grid,193x40ft clear span Large Marshalling area for loading, Dock Loading, Ramped up-to-grade can be accommodated. Concrete Construction with crane capable ,24 ft. ceilings Private railway spur to rear freight loading 1/2 block from CN modal yard