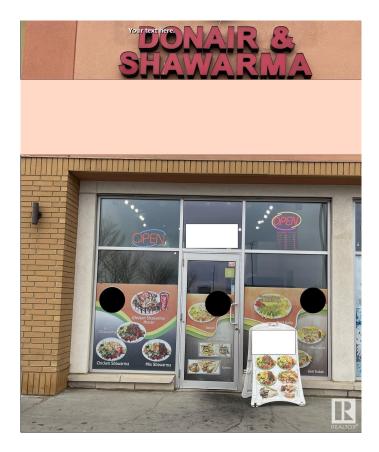

#### \$325,000

0 Bedroom, 0.00 Bathroom, Business on 0.00 Acres

Place La Rue, Edmonton, AB

Well Established Donair & Shawarma Restaurant Located In A Very Busy Shopping Centre on the West Side Od Edmonton