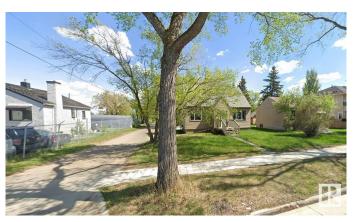

## \$599,900

0 Bedroom, 0.00 Bathroom, Land Commercial on 0.00 Acres

Inglewood (Edmonton), Edmonton, AB

Buy & Build potential up to 4 Story apartment for a 29 units on a RM h16 zoning "CORNER" lot 49.9' \* 150'(140'). The site is backing to green space and off leash Park. The site location near Canadian tire & Superstore and public transportation to Kingsway mall. Bachelor (2 units), 1-bed (18 units), 2-bed (9 units). 29 units estimated gross income \$528,000. Cap rate 5.25%. The seller is also option to build the completed project on request. The floorplan is for reference purposes only and is not final. The new owner will collaborate with the designer to optimize the potential of the lot. Photo is 3D rendering for illustration purpose only

Built in 1950