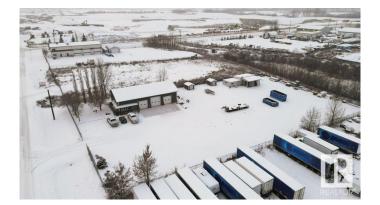

#### \$1,350,000

0 Bedroom, 0.00 Bathroom, Industrial on 0.00 Acres

Winterburn Industrial Area West, Edmonton, AB

2937 Sq ft Building on 1.28 acres in Winterburn. Additional 440 sq. ft. Mezzanine for addition offices or board room. 3 over head doors and additional storage buildings . Land is compacted gravel, fully fenced and gated. Great opportunity for trucking Companies, manufacturers and more.