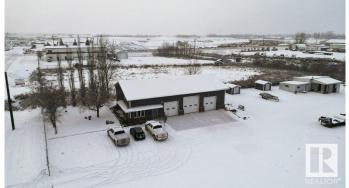

#### \$1,350,000

0 Bedroom, 0.00 Bathroom, Industrial on 0.00 Acres

Winterburn Industrial Area West, Edmonton, AB

2937 Sq ft Building on 1.28 acres in Winterburn. Additional 440 sq. ft. Mezzanine for addition offices or board room. 3 over head doors and additional storage buildings . Land is compacted gravel, fully fenced and gated. Great opportunity for trucking Companies, manufacturers and more.