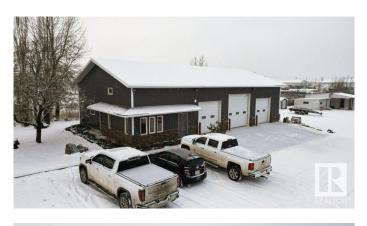

#### \$1,350,000

0 Bedroom, 0.00 Bathroom, Industrial on 0.00 Acres

Winterburn Industrial Area West, Edmonton, AB

2937 Sq ft Building on 1.28 acres in Winterburn. Additional 440 sq. ft. Mezzanine for addition offices or board room. 3 over head doors and additional storage buildings . Land is compacted gravel, fully fenced and gated. Great opportunity for trucking Companies, manufacturers and more.