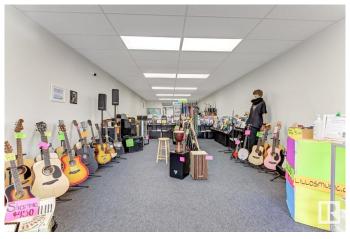

### \$2,350,000

0 Bedroom, 0.00 Bathroom, Retail on 0.00 Acres

Garneau, Edmonton, AB

The Lillo Building, an iconic Edmonton landmark on fabulous Whyte Avenue. Whyte & 109th is one of the busiest intersections in the city, boasting tens of thousands of vehicles and pedestrians daily, visibility and access is unsurpassed. Nearby U of A students and residents citywide frequent Whyte Ave businesses, Edmontons hotspot for dining, shopping, entertainment and lifestyle. building features over 7800 square feet (main and upper floor) over 2600 basement square feet, two turnkey storefront spaces, both with basements and direct sidewalk access to Whyte Avenue, multiple upstairs retail and/or office spaces with direct sidewalk access and multiple parking spaces with direct alley and rear building access. Recently upgraded and renovated. This is a superb location for your business to call home, an excellent opportunity to property manage as an investment, or both. Don't let this â€~once in a lifetime' property pass you by!