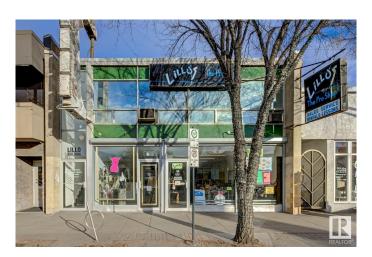

# \$2,350,000 - 10848 82 Avenue, Edmonton

MLS® #E4414883

### \$2,350,000

0 Bedroom, 0.00 Bathroom, Retail on 0.00 Acres

Garneau, Edmonton, AB

The Lillo Building, an iconic Edmonton landmark on fabulous Whyte Avenue. Whyte & 109th is one of the busiest intersections in the city, boasting tens of thousands of vehicles and pedestrians daily, visibility and access is unsurpassed. Nearby U of A students and residents citywide frequent Whyte Ave businesses, Edmontons hotspot for dining, shopping, entertainment and lifestyle. building features over 7800 square feet (main and upper floor) over 2600 basement square feet, two turnkey storefront spaces, both with basements and direct sidewalk access to Whyte Avenue, multiple upstairs retail and/or office spaces with direct sidewalk access and multiple parking spaces with direct alley and rear building access. Recently upgraded and renovated. This is a superb location for your business to call home, an excellent opportunity to property manage as an investment, or both. Don't let this â€~once in a lifetime' property pass you by!