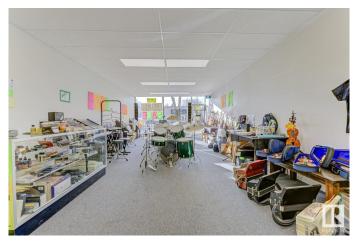

### \$2,350,000

0 Bedroom, 0.00 Bathroom, Retail on 0.00 Acres

Garneau, Edmonton, AB

The Lillo Building, an iconic Edmonton landmark on fabulous Whyte Avenue. Whyte & 109th is one of the busiest intersections in the city, boasting tens of thousands of vehicles and pedestrians daily, visibility and access is unsurpassed. Nearby U of A students and residents citywide frequent Whyte Ave businesses, Edmontons hotspot for dining, shopping, entertainment and lifestyle. building features over 7800 square feet (main and upper floor) over 2600 basement square feet, two turnkey storefront spaces, both with basements and direct sidewalk access to Whyte Avenue, multiple upstairs retail and/or office spaces with direct sidewalk access and multiple parking spaces with direct alley and rear building access. Recently upgraded and renovated. This is a superb location for your business to call home, an excellent opportunity to property manage as an investment, or both. Don't let this â€~once in a lifetime' property pass you by!