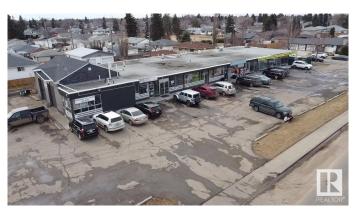

### \$0

0 Bedroom, 0.00 Bathroom, Retail on 0.00 Acres

Kensington, Edmonton, AB

Kensington Shopping Centre offers an exceptional opportunity for businesses seeking retail space in North Edmonton. With three premium units available, ranging from 1,049 to 1,591 square feet, this location benefits from high foot traffic and proximity to essential amenities, schools, and parks. The Neighbourhood Commercial zoning allows for diverse business types, making it ideal for any retailer. Base rent is set at \$25/SF, with an additional rent of \$10/SF. Immediate possession is available.

## **Community Information**

Address 11909 134 Avenue

Area Edmonton
Subdivision Kensington
City Edmonton
County ALBERTA

Province AB

Postal Code T5E 1L4