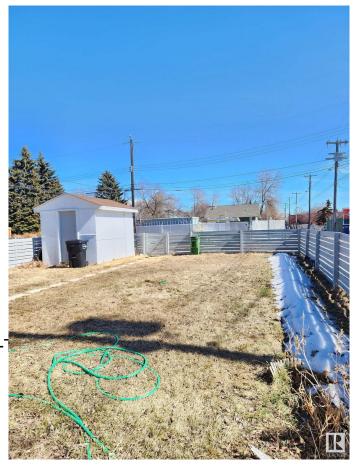

Amenities On Street Parking

Parking See Remarks

Interior

Appliances Storage Shed, Dryer-

Washers-Two

Heating Forced Air-1, Natural Gas

Stories 1

Has Basement Yes

Basement Full, Partially Finished

**Exterior** 

Exterior Wood, Stucco

Exterior Features Back Lane, Fenced, Lanc

Shopping Nearby

Roof Asphalt Shingles

Construction Wood, Stucco

Foundation Concrete Perimeter