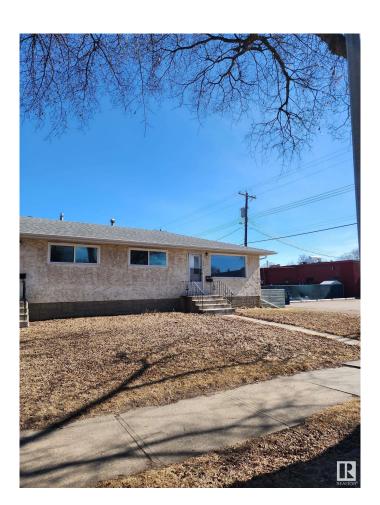

## \$489,999

4 Bedroom, 2.00 Bathroom, 1,480 sqft Single Family on 0.00 Acres

Beacon Heights, Edmonton, AB

Charming Side-by-Side Bungalow-Style Duplex, situated on a 3 legal lots with a total of 4 bedrooms on both sides! Designed with functional layouts and featuring a separate back entrance to the basement. One side currently rented by a long-term tenant. Priced for a quick sale, this property offers an unbeatable locationâ€"conveniently close to public transportation,health center, shopping, and schools. Don't miss out on this fantastic investment opportunity!

Basement Full, Partially Finished

**Exterior** 

Exterior Wood, Stucco

Exterior Features Back Lane, Fenced, Lanc

Shopping Nearby

Roof Asphalt Shingles

Construction Wood, Stucco

Foundation Concrete Perimeter